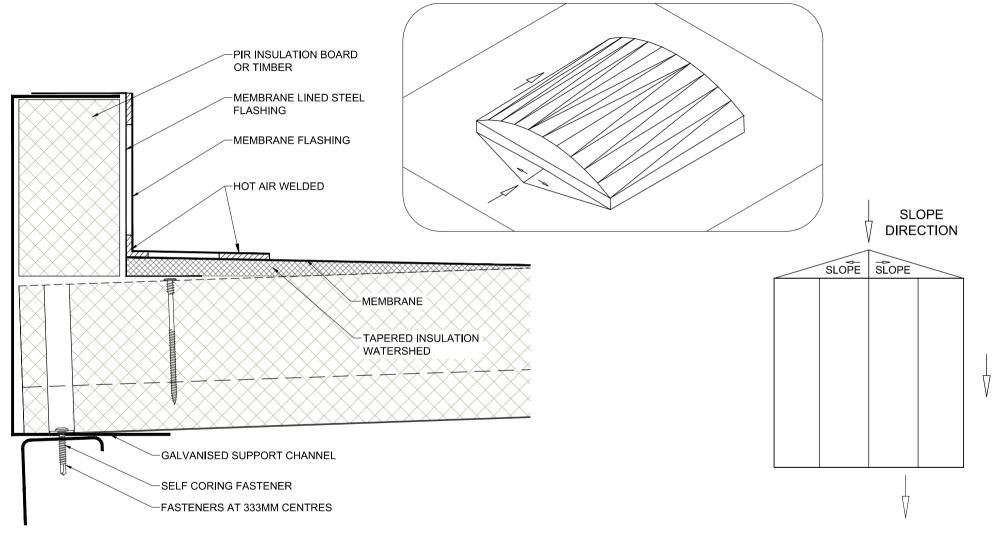

These construction drawings are the property of Kingspan Insulated Panels Pty. Ltd. and may not be reproduced in anyway without written consent from Kingspan.

| Dwg. Title                      |          | Scale |
|---------------------------------|----------|-------|
| Barrel Vault Roof Light - Secti | on       | NTS   |
| Application                     | Dwg. No. | Rev.  |
| Roof & Wall Panel               | KD RS 14 | Α     |