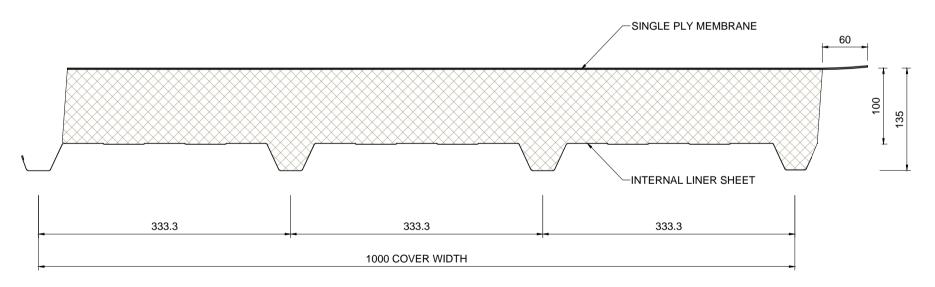

| Dwg. Title       |          | Scale |
|------------------|----------|-------|
| Panel Dimensions |          | NTS   |
| Application      | Dwg. No. | Rev.  |
| Roof Panel       | KD RS 01 | Α     |

These construction drawings are the property of Kingspan Insulated Panels Pty. Ltd. and may not be reproduced in anyway without written consent from Kingspan.