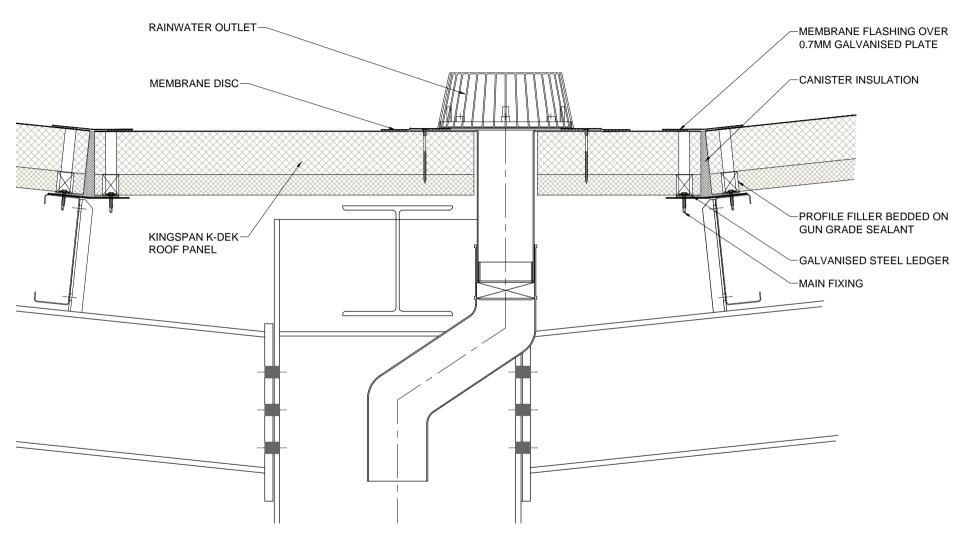

These construction drawings are the property of Kingspan Insulated Panels Pty. Ltd. and may not be reproduced in anyway without written consent from Kingspan.

| Dwg. Title                          |          | Scale |
|-------------------------------------|----------|-------|
| Valley Gutter With Rainwater Outlet |          | NTS   |
| Application                         | Dwg. No. | Rev.  |
| Roof Panel                          | KD RS 10 | Α     |