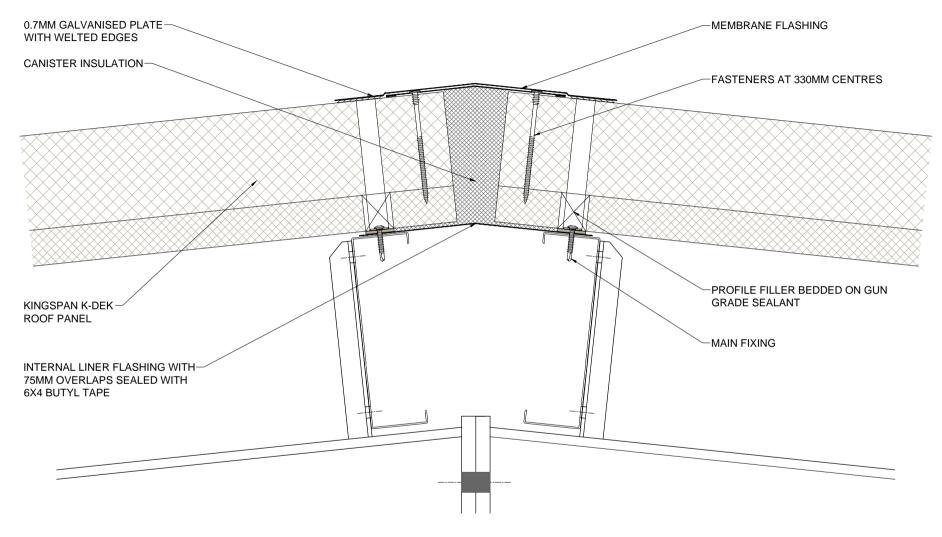

These construction drawings are the property of Kingspan Insulated Panels Pty. Ltd. and may not be reproduced in anyway without written consent from Kingspan.

| Dwg. Title   |          | Scale |
|--------------|----------|-------|
| Ridge Detail |          | NTS   |
| Application  | Dwg. No. | Rev.  |
| Roof Panel   | KD RS 09 | Α     |