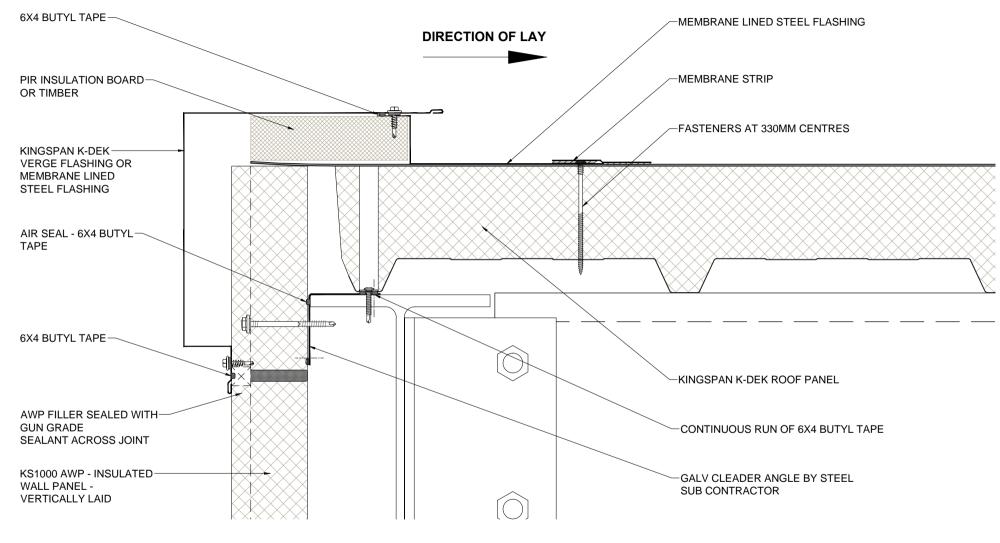

These construction drawings are the property of Kingspan Insulated Panels Pty. Ltd. and may not be reproduced in anyway without written consent from Kingspan.

| Dwg. Title           | Scal         |
|----------------------|--------------|
| Verge Detail - Start | NT           |
|                      | Dwg. No. Rev |
| Roof Panel           | KD RS 06 A   |