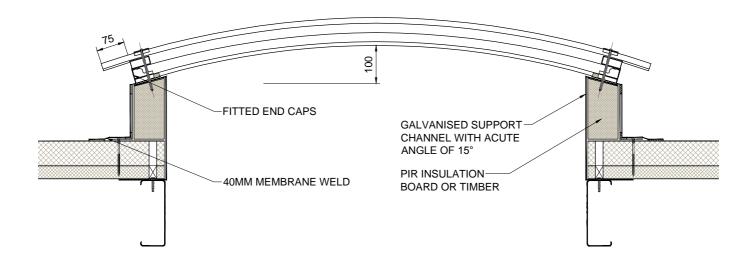

These construction drawings are the property of Kingspan Insulated Panels Pty. Ltd. and may not be reproduced in anyway without written consent from Kingspan.

| Dwg. Title                      |          | Scale |
|---------------------------------|----------|-------|
| Barrel Vault Roof Light - Secti | on       | NTS   |
| Application                     | Dwg. No. | Rev.  |
| Roof & Wall Panel               | KD RS 14 | Α     |