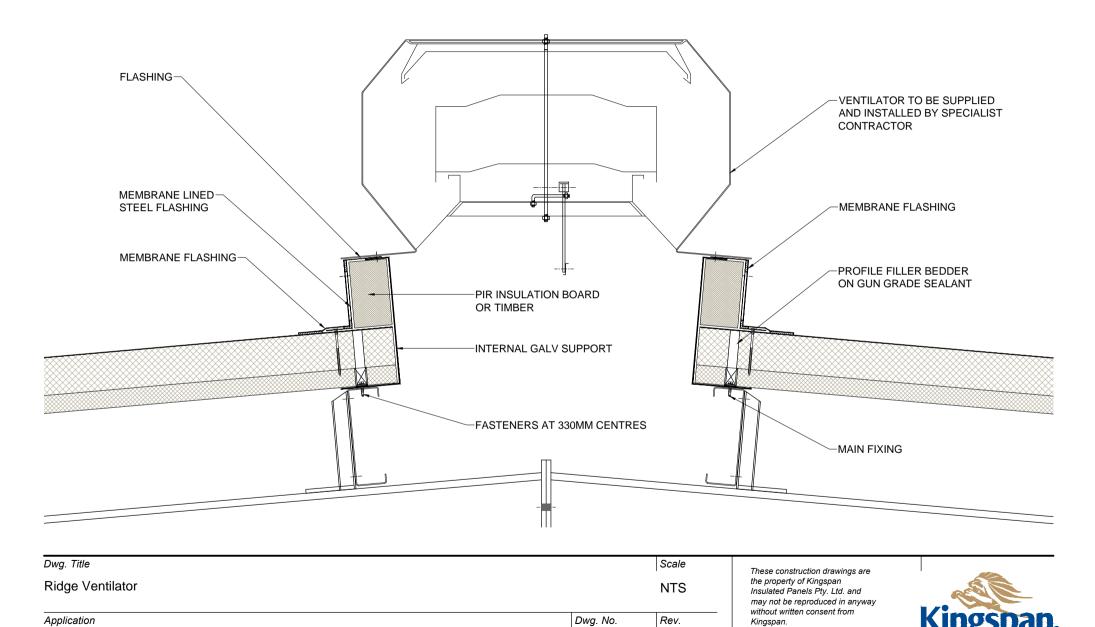

These construction drawings are the property of Kingspan Insulated Panels Pty. Ltd. and may not be reproduced in anyway without written consent from Kingspan.

| Dwg. Title   |          | Scale |
|--------------|----------|-------|
| Ridge Detail |          | NTS   |
| Application  | Dwg. No. | Rev.  |
| Roof Panel   | KD RS 09 | Α     |