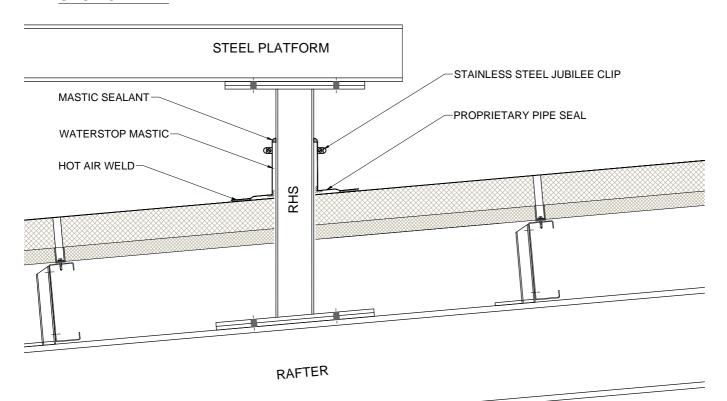

#### SECTION B - B

| Dwg. Title           |          | Scale |
|----------------------|----------|-------|
| Roof Platform Detail |          | NTS   |
| Application          | Dwg. No. | Rev.  |
| Roof & Wall Panel    | KD RS 20 | Α     |