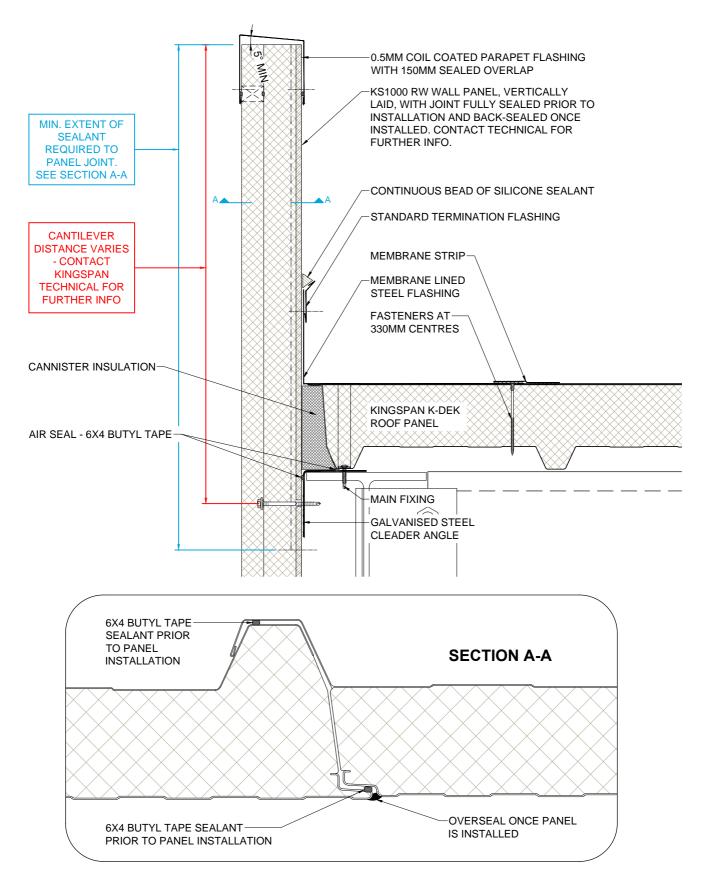

These construction drawings are the property of Kingspan Insulated Panels Pty. Ltd. and may not be reproduced in anyway without written consent from Kingspan.

| Dwg. Title           |          | Scale | _ |
|----------------------|----------|-------|---|
| Verge Parapet Detail |          | NTS   |   |
| Application          | Dwg. No. | Rev.  |   |
| Roof Panel           | KD RS 08 | Α     |   |