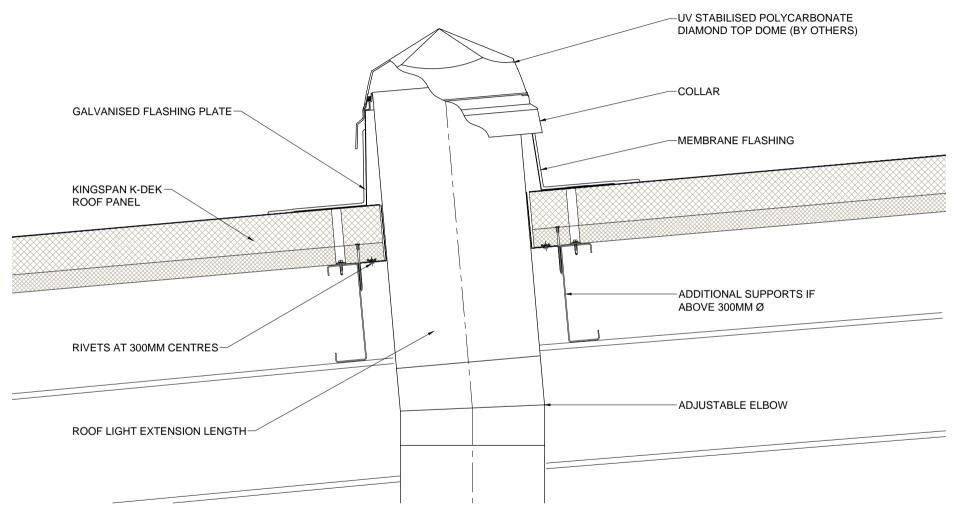

These construction drawings are the property of Kingspan Insulated Panels Pty. Ltd. and may not be reproduced in anyway without written consent from Kingspan.

| Dwg. Title                        | Scale         |
|-----------------------------------|---------------|
| Roof Light and Penetration Detail | NTS           |
| Application                       | Dwg. No. Rev. |
| Roof Panel                        | KD RS 15 A    |