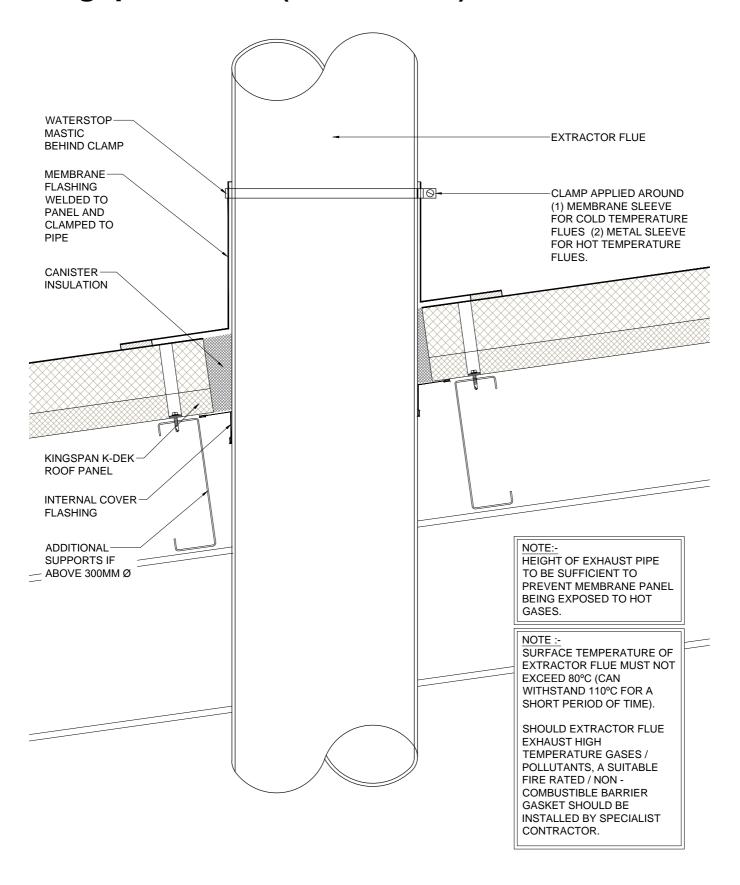

These construction drawings are the property of Kingspan Insulated Panels Pty. Ltd. and may not be reproduced in anyway without written consent from Kingspan.

Roof Panel

**KD RS 17** 

Insulated Panels

| Dwg. Title     |          | Scale |
|----------------|----------|-------|
| Extractor Flue |          | NTS   |
| Application    | Dwg. No. | Rev.  |
| Roof Panel     | KD RS 18 | Α     |