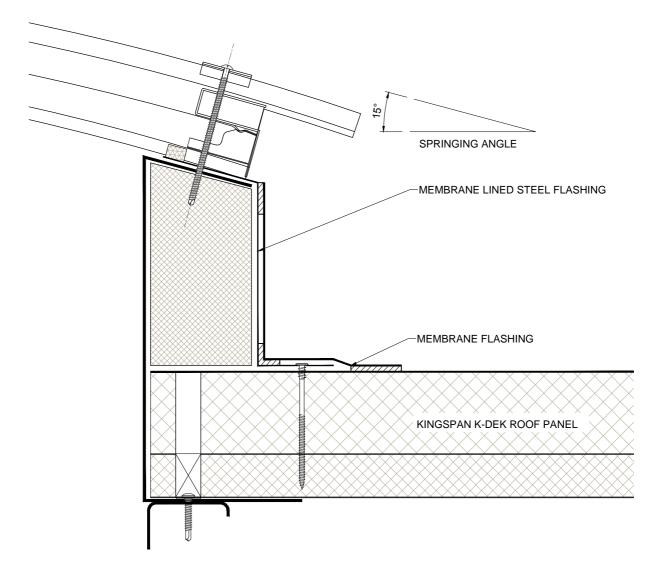

These construction drawings are the property of Kingspan Insulated Panels Pty. Ltd. and may not be reproduced in anyway without written consent from Kingspan.

| Dwg. Title                      |          | Scale |
|---------------------------------|----------|-------|
| Barrel Vault Roof Light - Secti | on       | NTS   |
| Application                     | Dwg. No. | Rev.  |
| Roof & Wall Panel               | KD RS 14 | Α     |