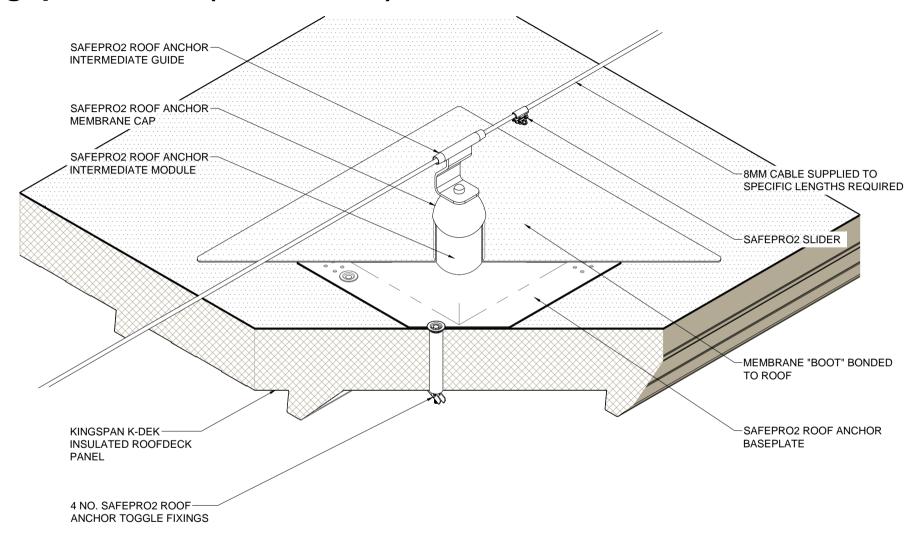

These construction drawings are the property of Kingspan Insulated Panels Pty. Ltd. and may not be reproduced in anyway without written consent from Kingspan.

| Dwg. Title                               |          | Scale |
|------------------------------------------|----------|-------|
| Kingspan Safepro2 Fall Protection System |          | NTS   |
| Application                              | Dwg. No. | Rev.  |
| Roof Panel                               | KD RS 21 | Α     |