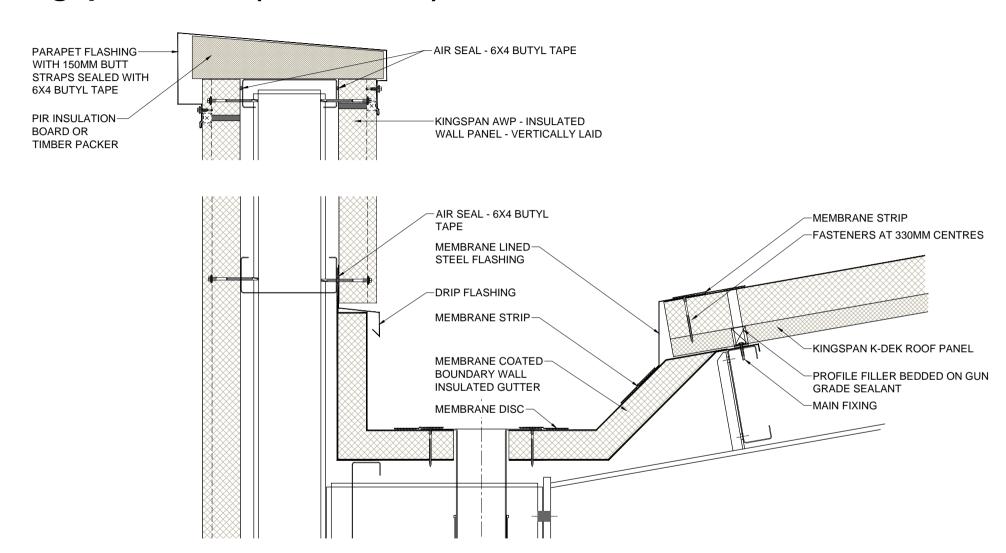

These construction drawings are the property of Kingspan Insulated Panels Pty. Ltd. and may not be reproduced in anyway without written consent from Kingspan.

| Dwg. Title           | Scale         |
|----------------------|---------------|
| Parapet Eaves Detail | NTS           |
| Application          | Dwg. No. Rev. |
| Roof Panel           | KD RS 04 A    |

These construction drawings are the property of Kingspan Insulated Panels Pty. Ltd. and may not be reproduced in anyway without written consent from Kingspan.

| Dwg. Title            | s        | Scale |
|-----------------------|----------|-------|
| Eaves Boundary Gutter | N        | NTS   |
|                       | Dwg. No. | Rev.  |
| Roof Panel            | KD RS 05 | 4     |