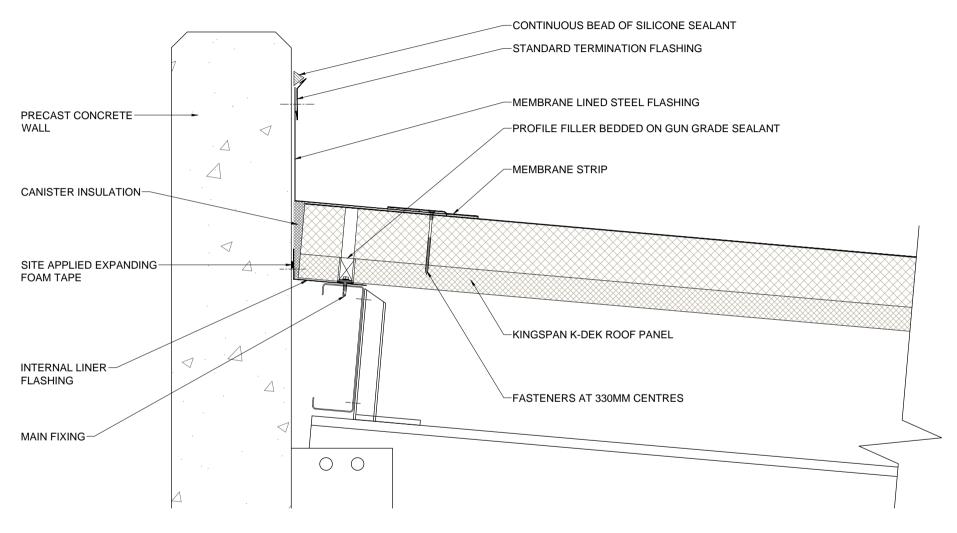

www.kingspanpanels.com.au

Insulated Panels

Kingspan.

| Dwg. Title              |          | Scale |
|-------------------------|----------|-------|
| Verge, Concrete Parapet | 1        | NTS   |
| Application             | Dwg. No. | Rev.  |
| Roof Panel              | KD RS 12 | Α     |