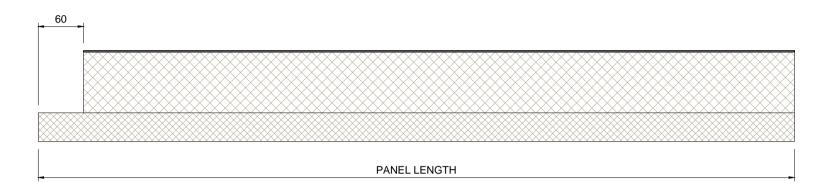

| Dwg. Title       |          | Scale |
|------------------|----------|-------|
| Panel Dimensions |          | NTS   |
| Application      | Dwg. No. | Rev.  |
| Roof Panel       | KD RS 01 | Α     |

These construction drawings are the property of Kingspan Insulated Panels Pty. Ltd. and may not be reproduced in anyway without written consent from Kingspan.