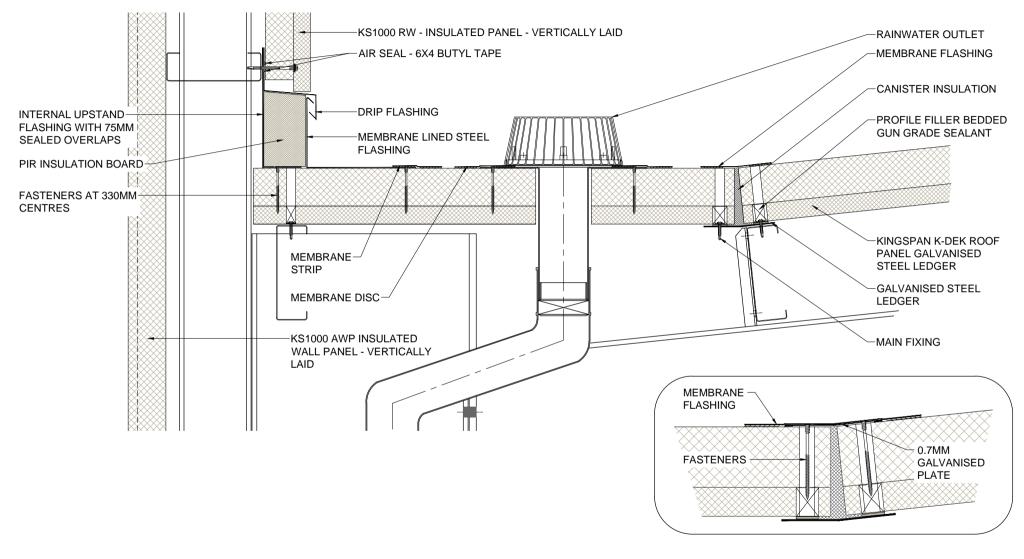

These construction drawings are the property of Kingspan Insulated Panels Pty. Ltd. and may not be reproduced in anyway without written consent from Kingspan.

| Dwg. Title                          |          | Scale |
|-------------------------------------|----------|-------|
| Valley Gutter With Rainwater Outlet |          | NTS   |
| Application                         | Dwg. No. | Rev.  |
| Roof Panel                          | KD RS 10 | Α     |