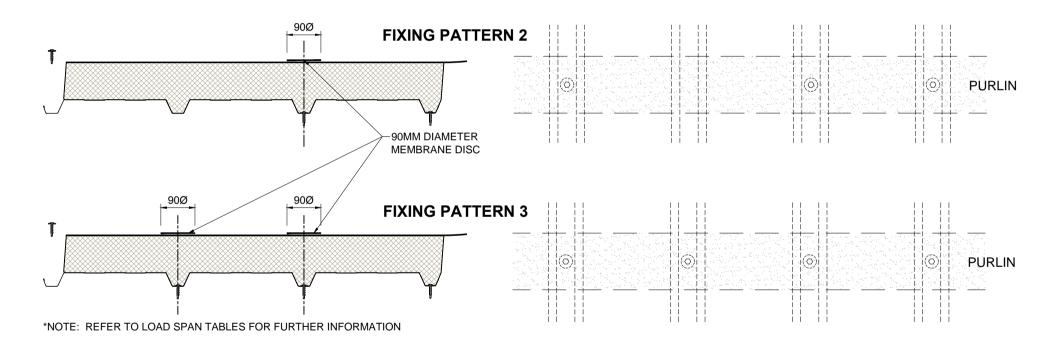

These construction drawings are the property of Kingspan Insulated Panels Pty. Ltd. and may not be reproduced in anyway without written consent from Kingspan.

| Dwg. Title                | Scal          |
|---------------------------|---------------|
| Typical Fastner Locations | NT            |
| Application               | Dwg. No. Rev. |
| Roof Panel                | KD RS 03 A    |