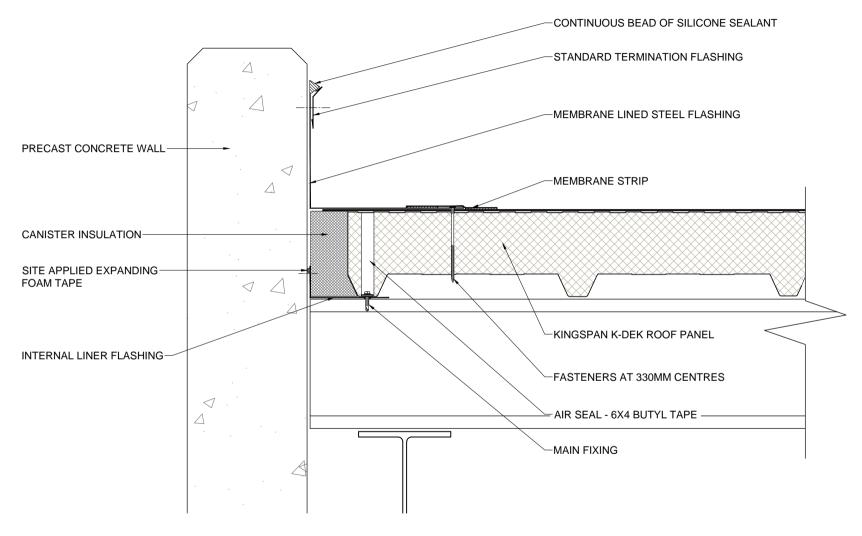

These construction drawings are the property of Kingspan Insulated Panels Pty. Ltd. and may not be reproduced in anyway without written consent from Kingspan.

| Dwg. Title                   |          | Scale |
|------------------------------|----------|-------|
| Mono Pitch, Concrete Parapet |          | NTS   |
| Application                  | Dwg. No. | Rev.  |
| Roof Panel                   | KD RS 13 | Α     |