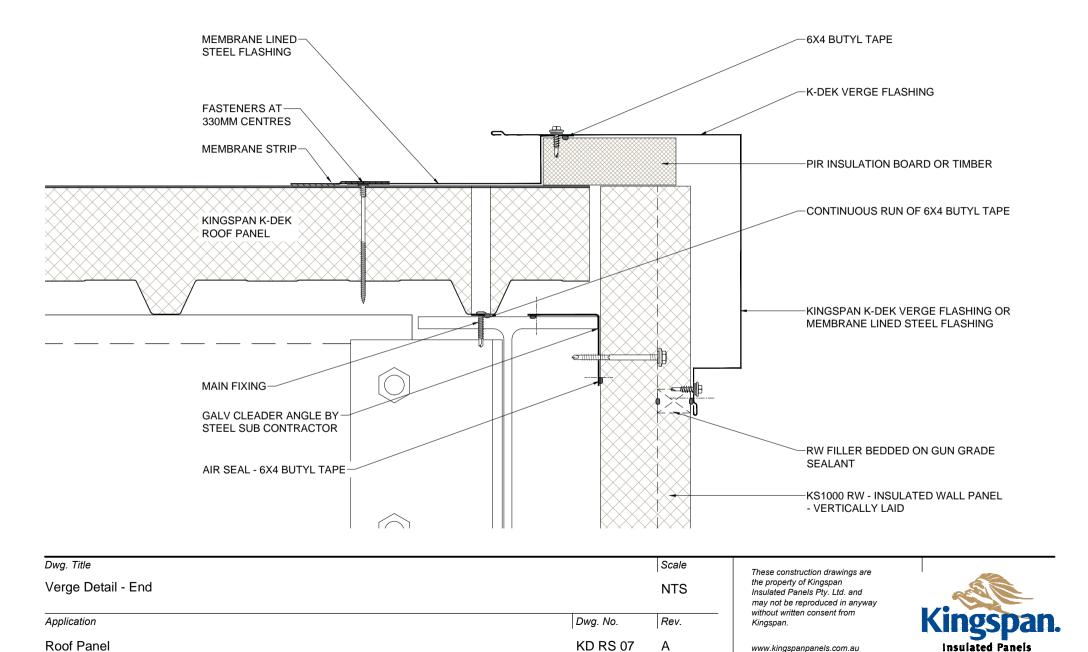

These construction drawings are the property of Kingspan Insulated Panels Pty. Ltd. and may not be reproduced in anyway without written consent from Kingspan.

| Dwg. Title           |          | Scale | _ |
|----------------------|----------|-------|---|
| Verge Parapet Detail |          | NTS   |   |
| Application          | Dwg. No. | Rev.  |   |
| Roof Panel           | KD RS 08 | Α     |   |