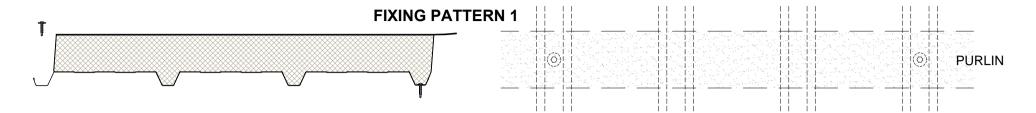

| Dwg. Title                    |          | Scale |
|-------------------------------|----------|-------|
| Recommended Fastner Locations |          | NTS   |
| Application                   | Dwg. No. | Rev.  |
| Roof Panel                    | KD RS 02 | Α     |