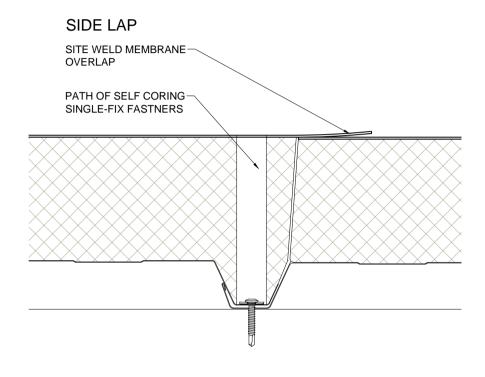

| Dwg. Title                    |          | Scale |
|-------------------------------|----------|-------|
| Recommended Fastner Locations |          | NTS   |
| Application                   | Dwg. No. | Rev.  |
| Roof Panel                    | KD RS 02 | Α     |

These construction drawings are the property of Kingspan Insulated Panels Pty. Ltd. and may not be reproduced in anyway without written consent from Kingspan.

| Dwg. Title                | Scal          |
|---------------------------|---------------|
| Typical Fastner Locations | NT            |
| Application               | Dwg. No. Rev. |
| Roof Panel                | KD RS 03 A    |