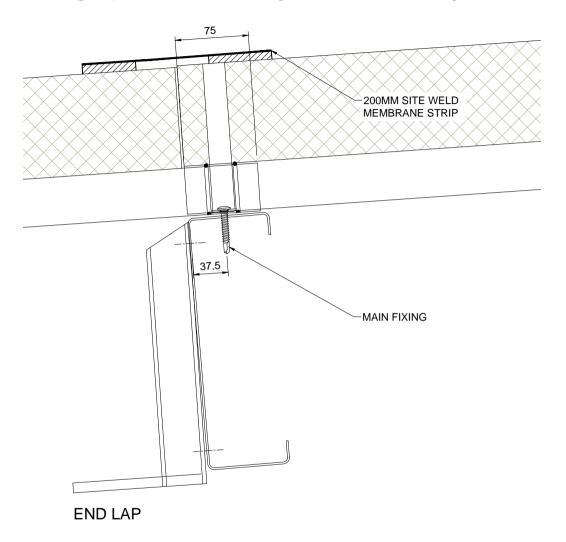

| Dwg. Title                    |          | Scale |
|-------------------------------|----------|-------|
| Recommended Fastner Locations |          | NTS   |
| Application                   | Dwg. No. | Rev.  |
| Roof Panel                    | KD RS 02 | Α     |

These construction drawings are the property of Kingspan Insulated Panels Pty. Ltd. and may not be reproduced in anyway without written consent from Kingspan.

| Dwg. Title                | Scal          |
|---------------------------|---------------|
| Typical Fastner Locations | NT            |
| Application               | Dwg. No. Rev. |
| Roof Panel                | KD RS 03 A    |