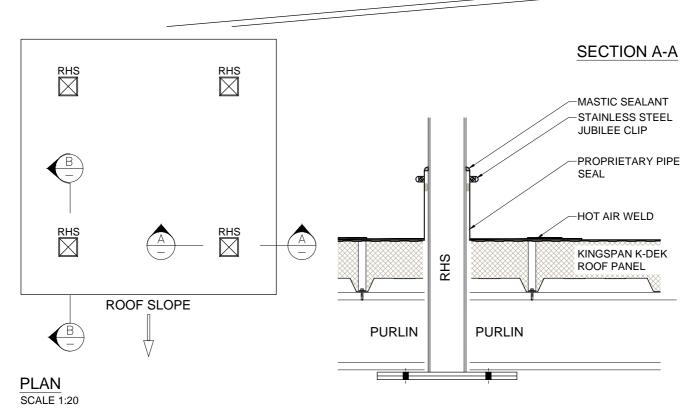

These construction drawings are the property of Kingspan Insulated Panels Pty. Ltd. and may not be reproduced in anyway without written consent from Kingspan.

| Dwg. Title   |          | Scale |
|--------------|----------|-------|
| Ridge Detail |          | NTS   |
| Application  | Dwg. No. | Rev.  |
| Roof Panel   | KD RS 09 | Α     |