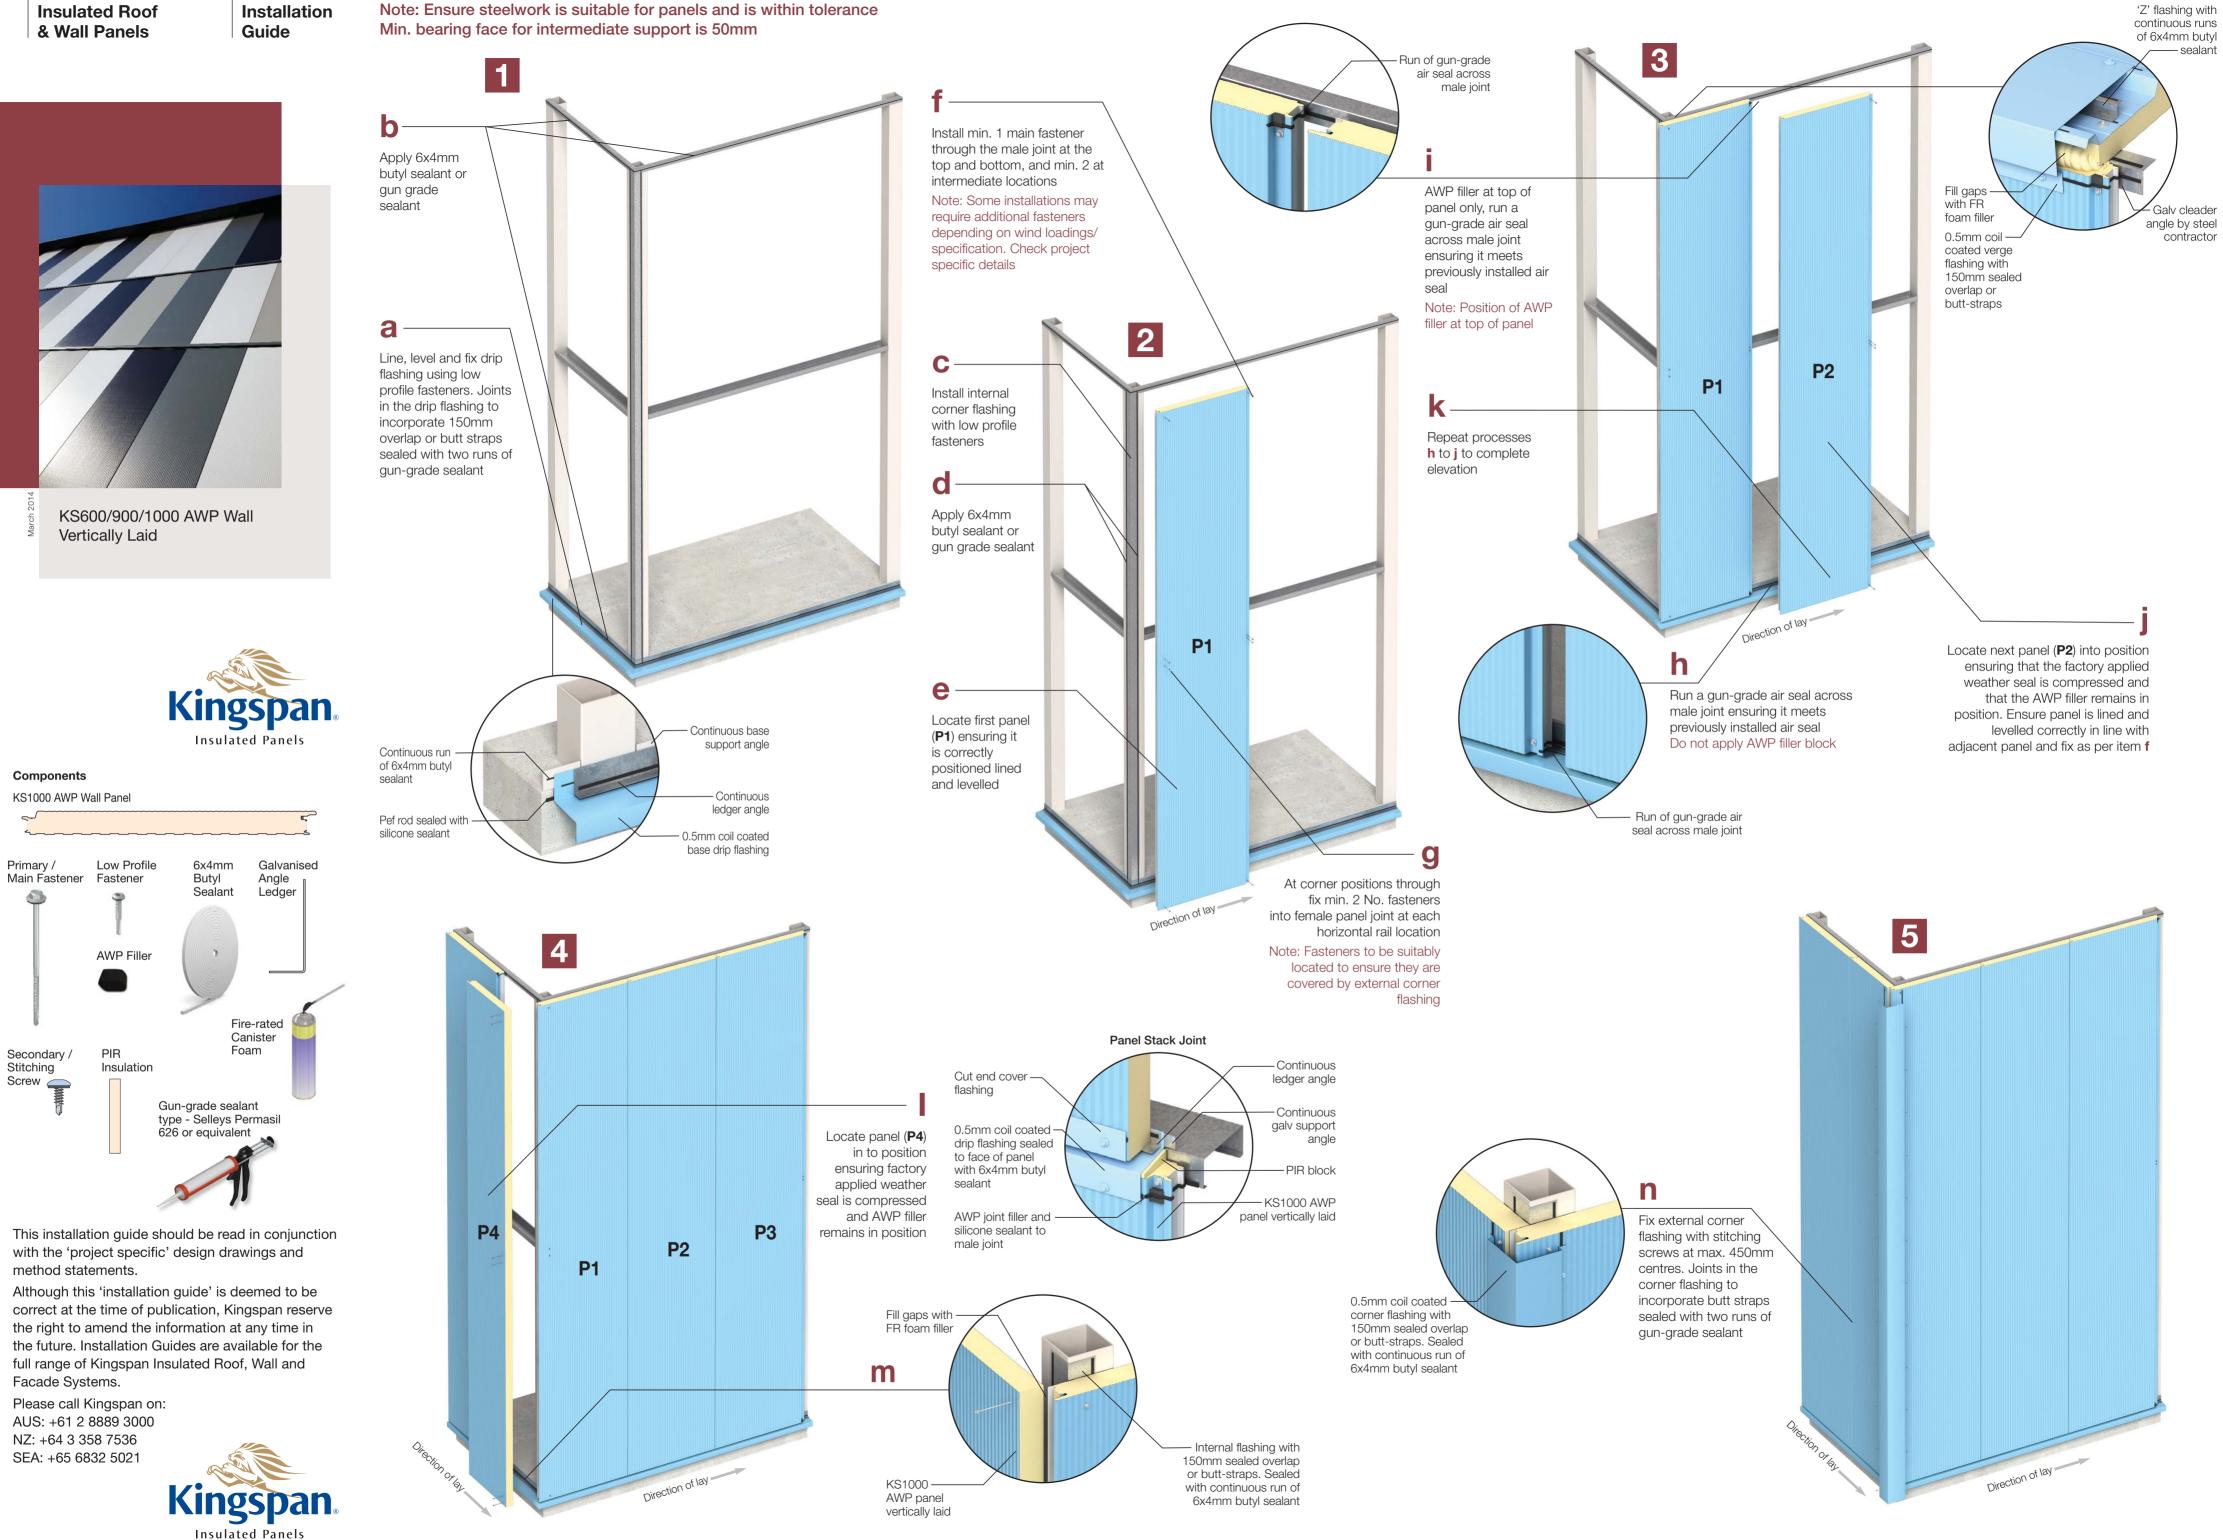

Note: Ensure steelwork is suitable for panels and is within tolerance Min. bearing face for vertical joint steelwork is 140mm Min. bearing face for intermediate support is 50mm

h

a

e

Fit panel bearers, located maximum 150mm from panel ends and at maximum 1500mm centres. Ensure that bearers are accurately lined and levelled

> Line, level and fix drip flashing using low profile fasteners. Joints in the drip flashing to incorporate 150mm overlap or butt straps sealed with two runs of gun-grade sealant

> > **P1**

140mm

Note: Panels can be installed in either a tiered or coursed sequence. A number of base details are available, see Kingspan standard construction details. Visually check internal liner joint to ensure panels are joined fully. Check panel cover width module as works progress to ensure "creep" does not occur, particularly important when

Locate the preformed corner panel (C1) on panel bearers and install main fasteners through the male joint. The maximum unsupported leg is 1000mm

4

**C1** 

Install air seal and AWP filler at panel ends as previous

-Air seal - VJ2 EPDM bubble gasket 95 x 10mm AWP filler - Air seal · gun-grade sealant to male joint

The gap between the panel ends is to be filled with PIR insulation board to a depth to suit the top hat section, ensure that continuity of insulation is achieved by filling any gaps with fire rated canister applied insulation