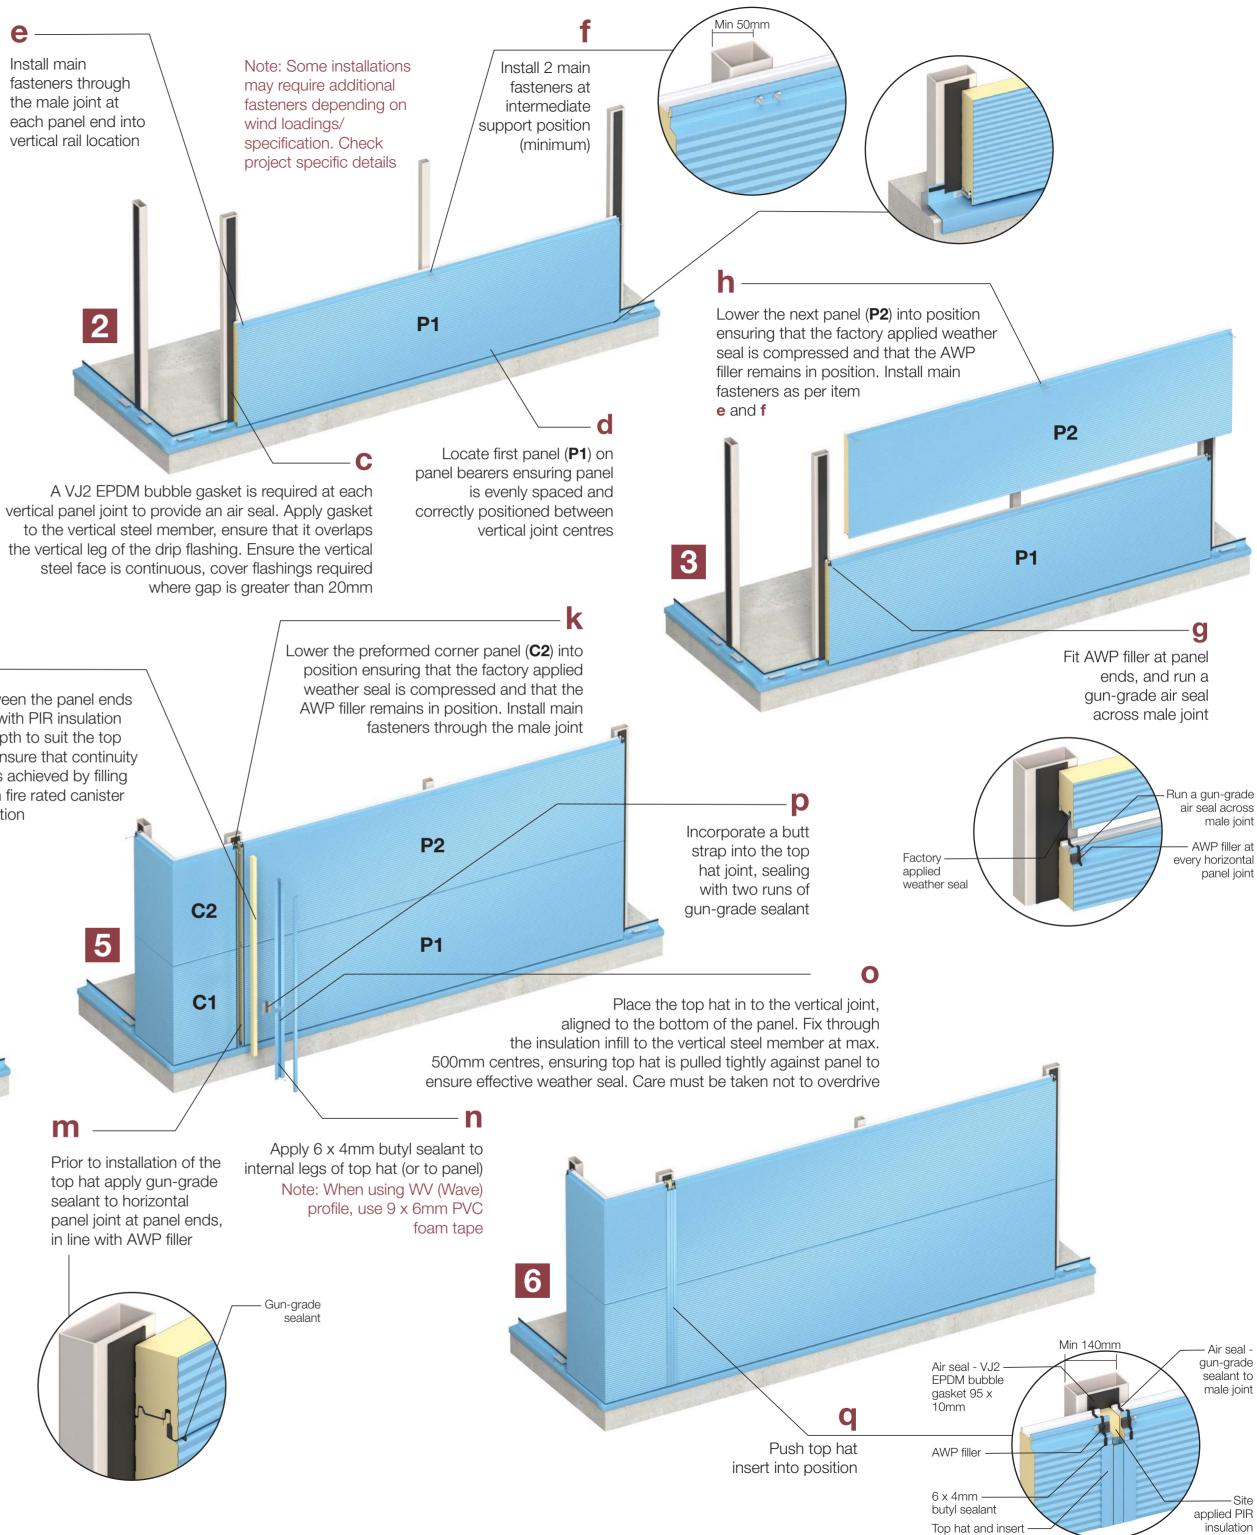

> Line, level and fix drip flashing using low profile fasteners. Joints in the drip flashing to incorporate 150mm overlap or butt straps sealed with two runs of gun-grade sealant

> > **P1**

140mm

Note: Panels can be installed in either a tiered or coursed sequence. A number of base details are available, see Kingspan standard construction details. Visually check internal liner joint to ensure panels are joined fully. Check panel cover width module as works progress to ensure "creep" does not occur, particularly important when

Locate the preformed corner panel (C1) on panel bearers and install main fasteners through the male joint. The maximum unsupported leg is 1000mm

4

**C1** 

Install air seal and AWP filler at panel ends as previous

-Air seal - VJ2 EPDM bubble gasket 95 x 10mm AWP filler - Air seal · gun-grade sealant to male joint

The gap between the panel ends is to be filled with PIR insulation board to a depth to suit the top hat section, ensure that continuity of insulation is achieved by filling any gaps with fire rated canister applied insulation