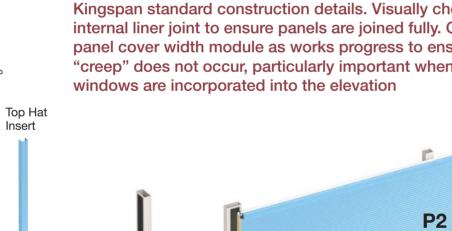

Note: Ensure steelwork is suitable for panels and is within tolerance Min. bearing face for vertical joint steelwork is 140mm Min. bearing face for intermediate support is 50mm

h

a

e

Fit panel bearers, located maximum 150mm from panel ends and at maximum 1500mm centres. Ensure that bearers are accurately lined and levelled

> Line, level and fix drip flashing using low profile fasteners. Joints in the drip flashing to incorporate 150mm overlap or butt straps sealed with two runs of gun-grade sealant

> > **P1**

140mm

Note: Panels can be installed in either a tiered or coursed sequence. A number of base details are available, see Kingspan standard construction details. Visually check internal liner joint to ensure panels are joined fully. Check panel cover width module as works progress to ensure "creep" does not occur, particularly important when

Locate the preformed corner panel (C1) on panel bearers and install main fasteners through the male joint. The maximum unsupported leg is 1000mm

4

**C1** 

Install air seal and AWP filler at panel ends as previous

-Air seal - VJ2 EPDM bubble gasket 95 x 10mm AWP filler - Air seal · gun-grade sealant to male joint

The gap between the panel ends is to be filled with PIR insulation board to a depth to suit the top hat section, ensure that continuity of insulation is achieved by filling any gaps with fire rated canister applied insulation