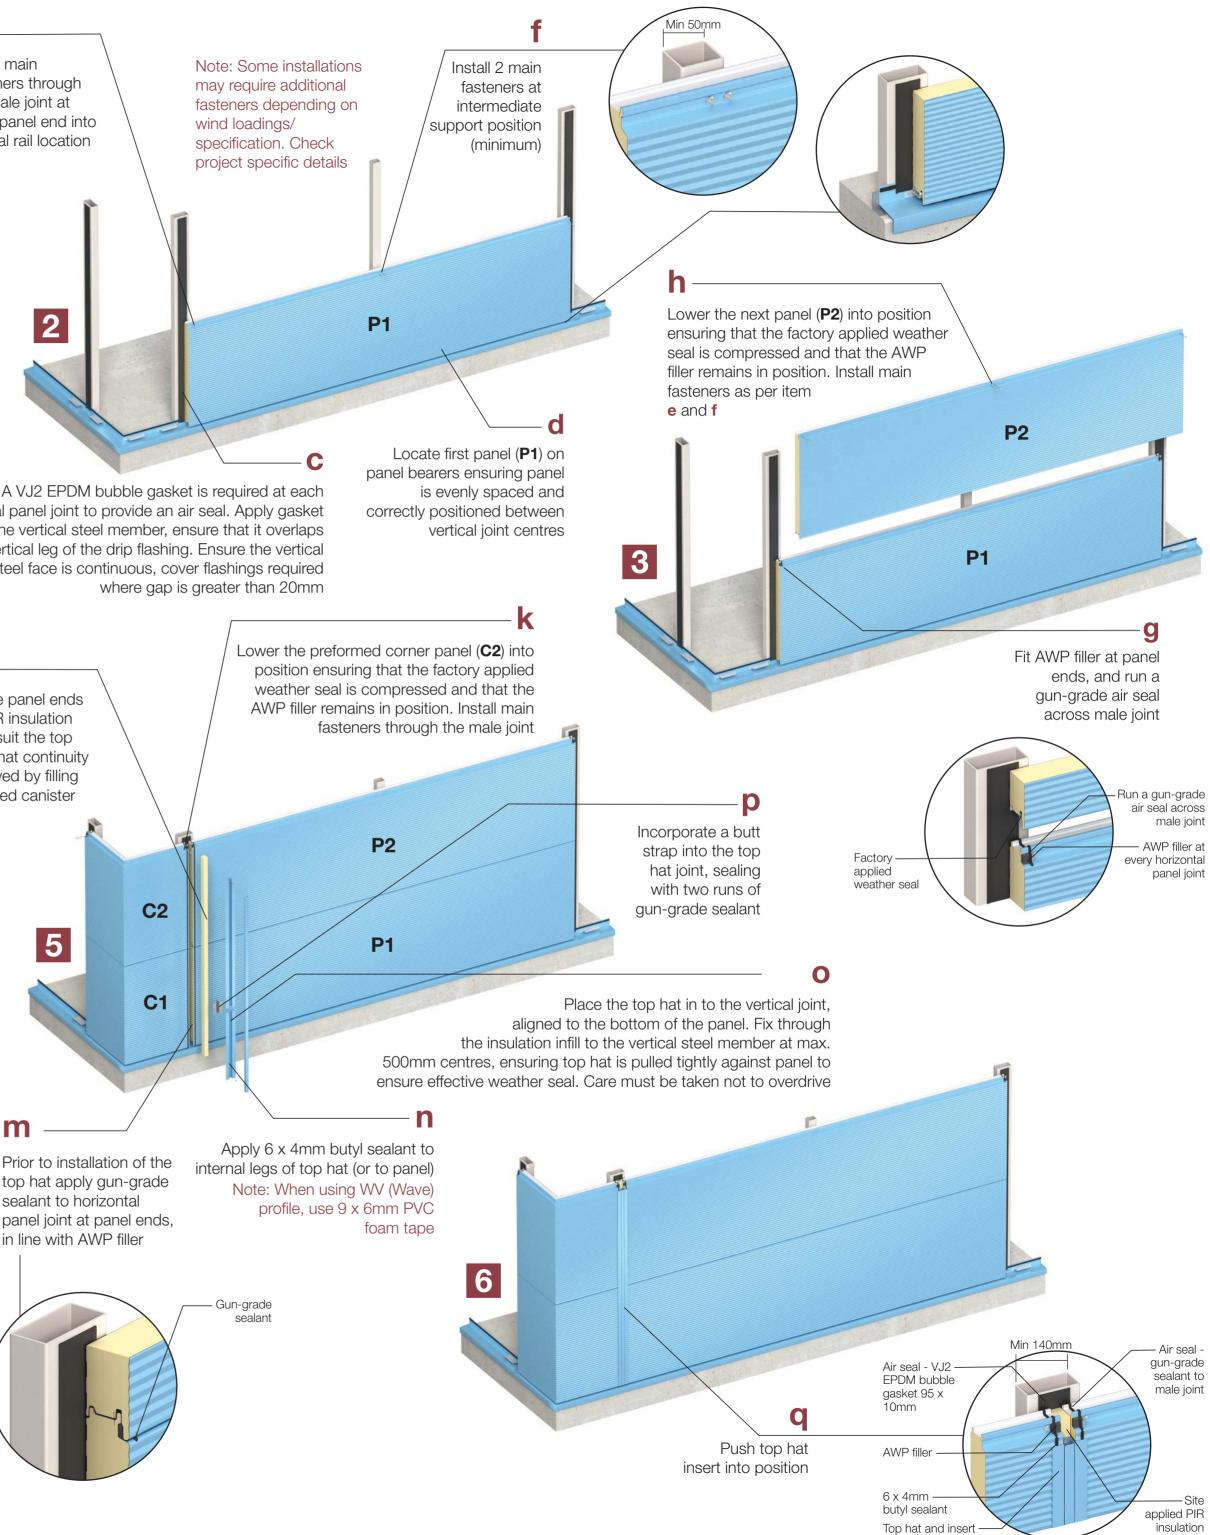

> Line, level and fix drip flashing using low profile fasteners. Joints in the drip flashing to incorporate 150mm overlap or butt straps sealed with two runs of gun-grade sealant

> > **P1**

140mm

Note: Panels can be installed in either a tiered or coursed sequence. A number of base details are available, see Kingspan standard construction details. Visually check internal liner joint to ensure panels are joined fully. Check panel cover width module as works progress to ensure "creep" does not occur, particularly important when

Locate the preformed corner panel (C1) on panel bearers and install main fasteners through the male joint. The maximum unsupported leg is 1000mm

4

**C1** 

Install air seal and AWP filler at panel ends as previous

-Air seal - VJ2 EPDM bubble gasket 95 x 10mm AWP filler - Air seal · gun-grade sealant to male joint

The gap between the panel ends is to be filled with PIR insulation board to a depth to suit the top hat section, ensure that continuity of insulation is achieved by filling any gaps with fire rated canister applied insulation