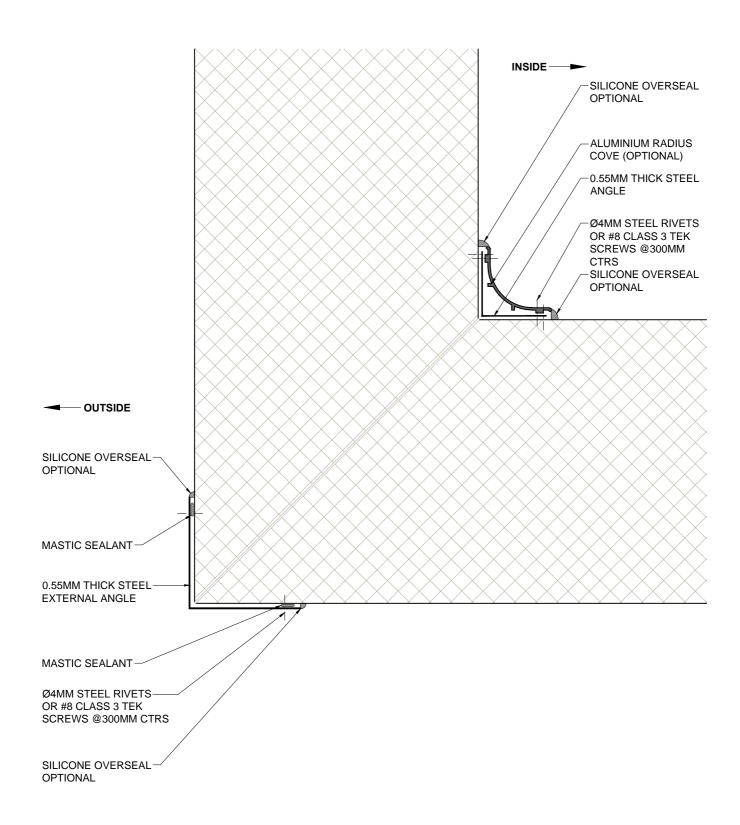

| Dwg. Title                        |          | Scale |
|-----------------------------------|----------|-------|
| Wall To Wall Joint - Plan Section | n        | NTS   |
| Application                       | Dwg. No. | Rev.  |
| Chiller/Freezer                   | CS PF 13 | В     |