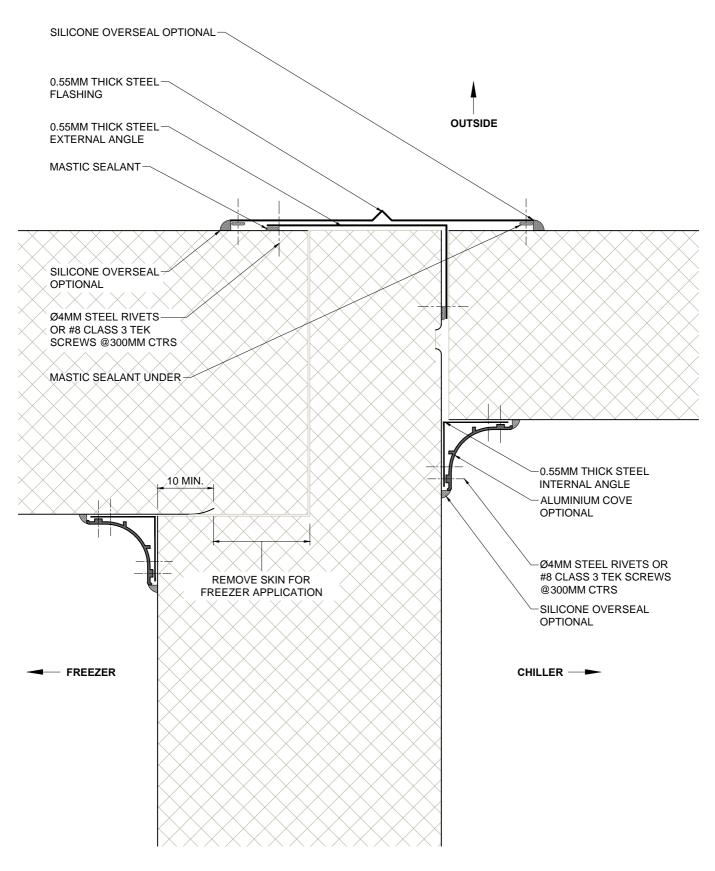

| Dwg. Title                        |          | Scale |
|-----------------------------------|----------|-------|
| Wall To Wall Joint - Plan Section | n        | NTS   |
| Application                       | Dwg. No. | Rev.  |
| Chiller/Freezer                   | CS PF 13 | В     |