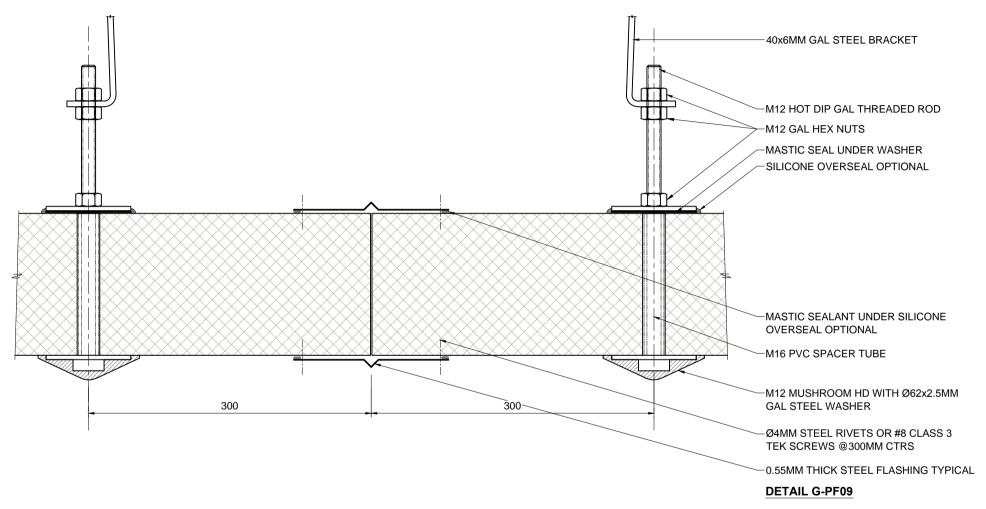

| Dwg. Title                                |          | Scale |
|-------------------------------------------|----------|-------|
| End Ceiling Suspension                    |          | NTS   |
|                                           | Dwg. No. | Rev.  |
| Chiller/Freezer & Clean Store Application | CS PF 09 | В     |