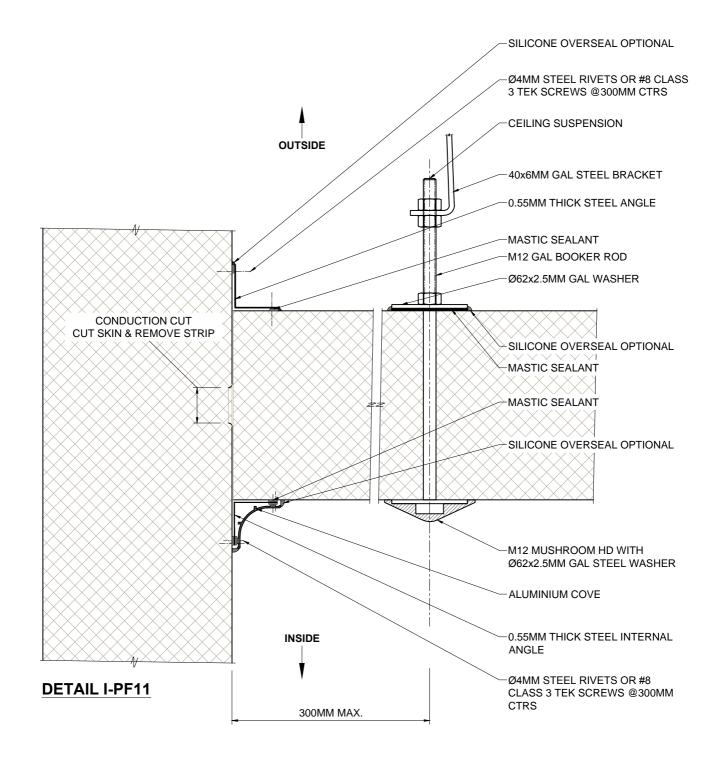

| Dwg. Title                  |          | Scale |
|-----------------------------|----------|-------|
| Ceiling Suspension          |          | NTS   |
| Application                 | Dwg. No. | Rev.  |
| Chiller/Freezer Application | CS PF 11 | В     |