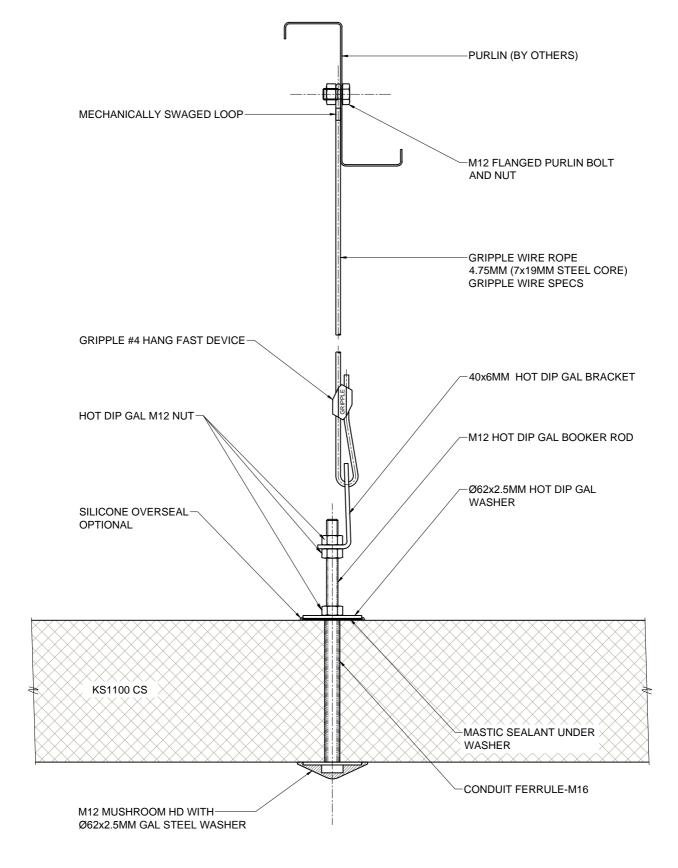

| Dwg. Title                                |          | Scale |
|-------------------------------------------|----------|-------|
| End Ceiling Suspension                    |          | NTS   |
|                                           | Dwg. No. | Rev.  |
| Chiller/Freezer & Clean Store Application | CS PF 09 | В     |

These construction drawings are the property of Kingspan Insulated Panels Pty. Ltd. and may not be reproduced in anyway without written consent from Kingspan.

| Dwg. Title                      |          | Scale |
|---------------------------------|----------|-------|
| Intermediate Ceiling Suspension |          | NTS   |
| Application                     | Dwg. No. | Rev.  |
| Chiller/Freezer Application     | CS PF 10 | В     |