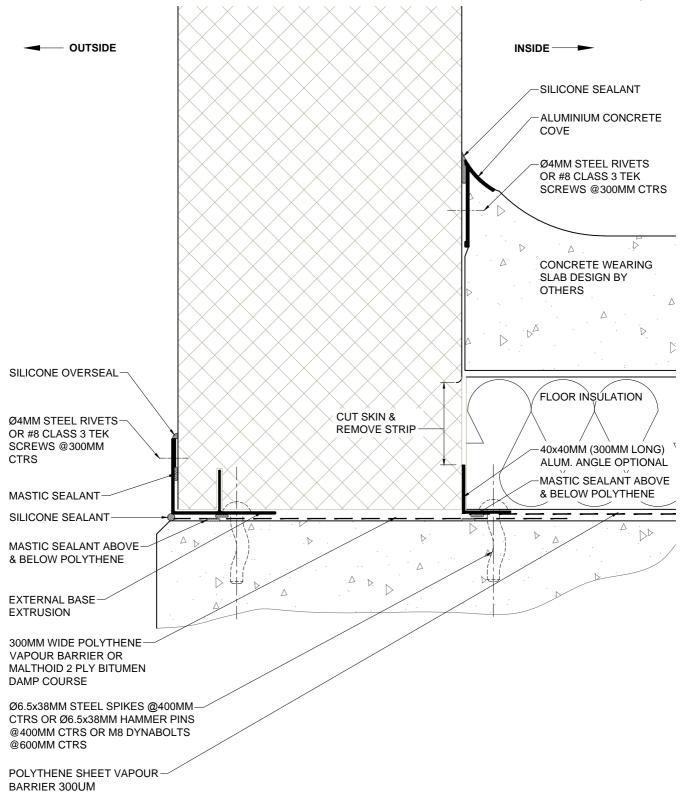

#### **DETAIL D-PF06**

| Dwg. Title                    |          | Scale |
|-------------------------------|----------|-------|
| Wall To Insulated Floor Joint |          | NTS   |
| Application                   | Dwg. No. | Rev.  |
| Chiller/Freezer Application   | CS PF 06 | В     |