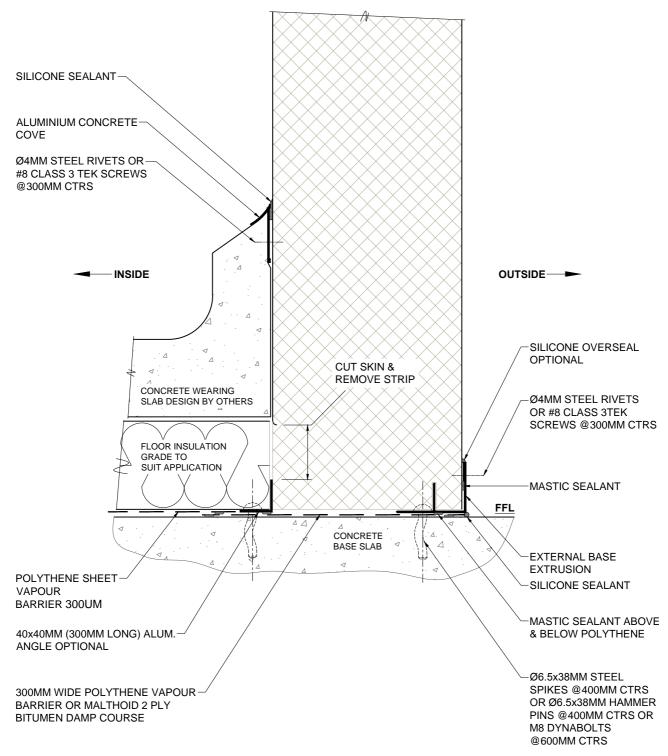

#### **DETAIL F-PF08**

| Dwg. Title                    |          | Scale |
|-------------------------------|----------|-------|
| Wall To Insulated Floor Joint |          | NTS   |
| Application                   | Dwg. No. | Rev.  |
| Chiller/Freezer Application   | CS PF 08 | В     |