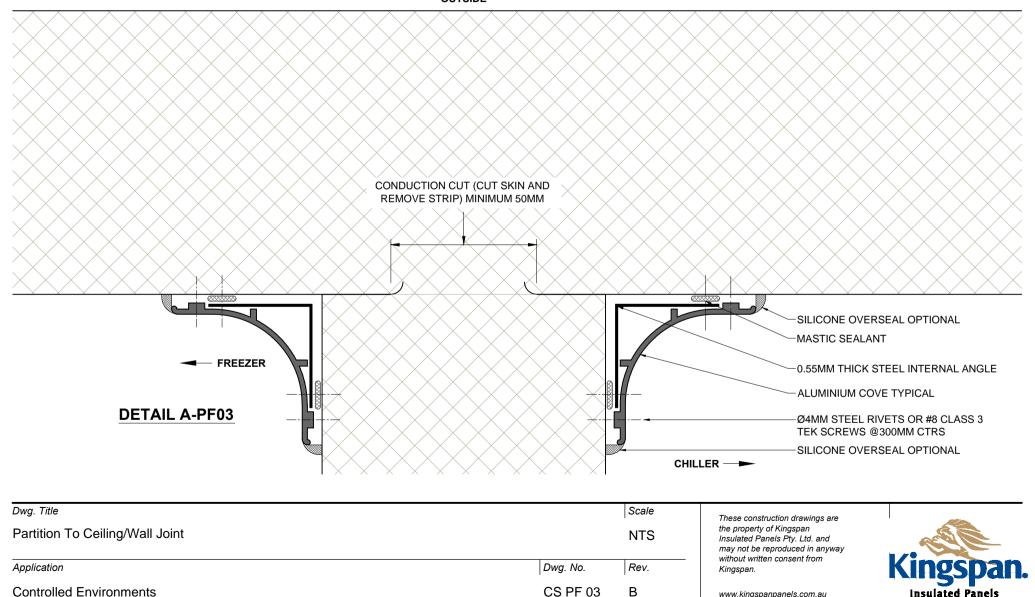

**DETAIL C-PF05** 

| Dwg. Title             |          | Scale |
|------------------------|----------|-------|
| Wall To Ceiling Joint  |          | NTS   |
| Application            | Dwg. No. | Rev.  |
| Chiller/Freezer Option | CS PF 05 | D     |