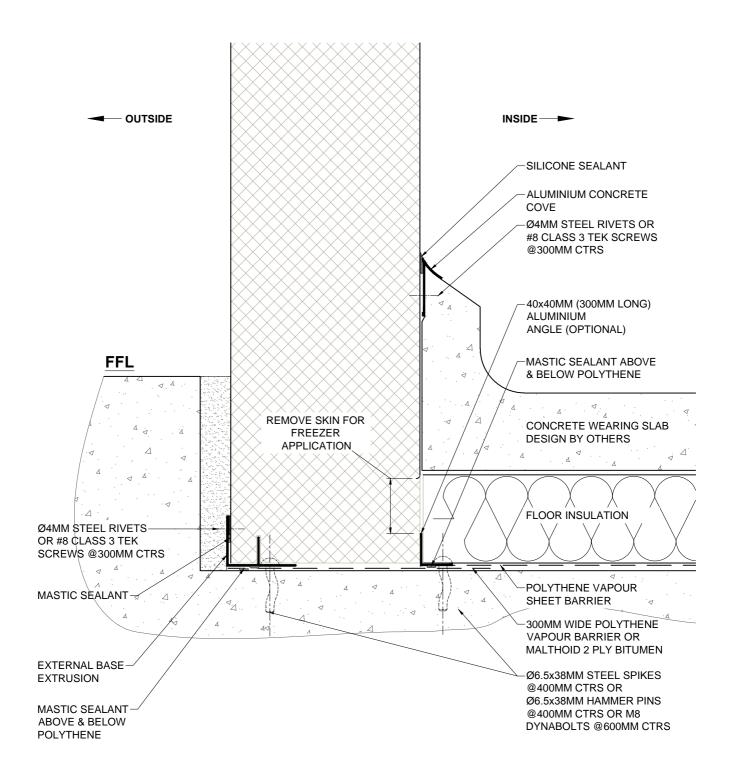

#### **DETAIL B-PF04**

| Dwg. Title                                      |          | Scale |
|-------------------------------------------------|----------|-------|
| Partition Wall To Floor Joint - Insulated Floor |          | NTS   |
| Application                                     | Rev.     |       |
| Chiller/Freezer Application                     | CS PF 04 | В     |