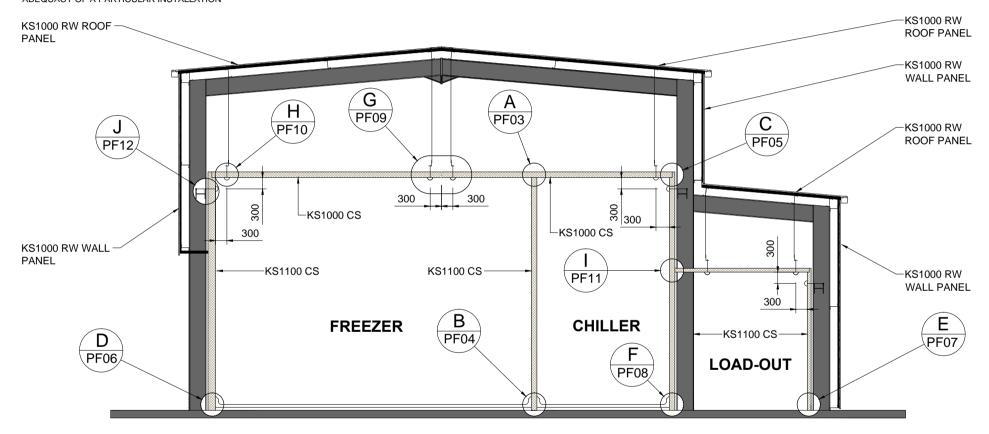

#### NOTES:

ENGINEERING ASSESSMENT IS REQUIRED TO ENSURE STRUCTURAL ADEQUACY OF A PARTICULAR INSTALLATION

| Dwg. Title                                             |          | Scale |
|--------------------------------------------------------|----------|-------|
| Typical Section Through an Energy Efficient Cold Store |          | NTS   |
| Application                                            | Dwg. No. | Rev.  |
| Controlled Environments                                | CS PF 02 | В     |