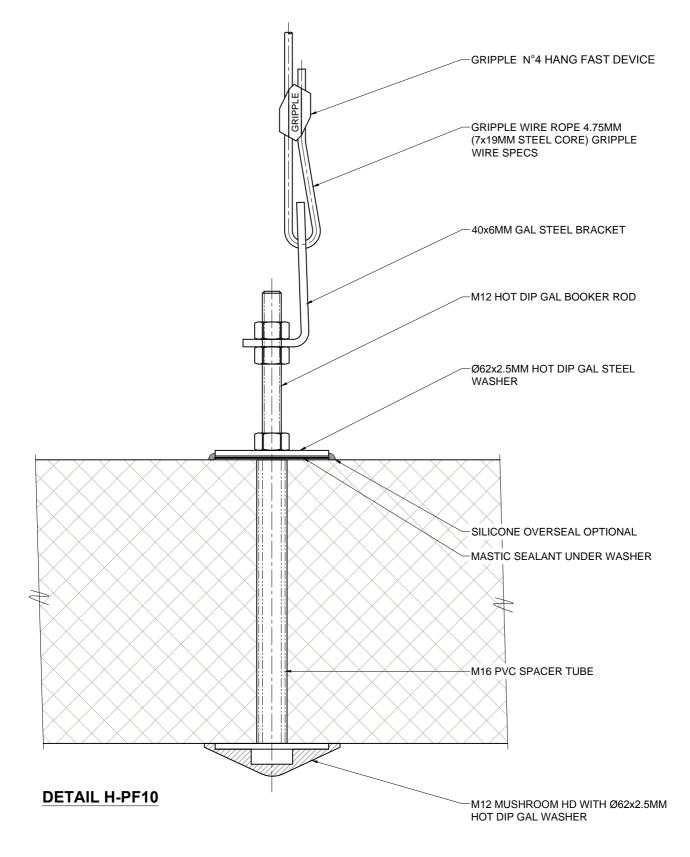

These construction drawings are the property of Kingspan Insulated Panels Pty. Ltd. and may not be reproduced in anyway without written consent from Kingspan.

| Dwg. Title                      |          | Scale |
|---------------------------------|----------|-------|
| Intermediate Ceiling Suspension |          | NTS   |
| Application                     | Dwg. No. | Rev.  |
| Chiller/Freezer Application     | CS PF 10 | В     |