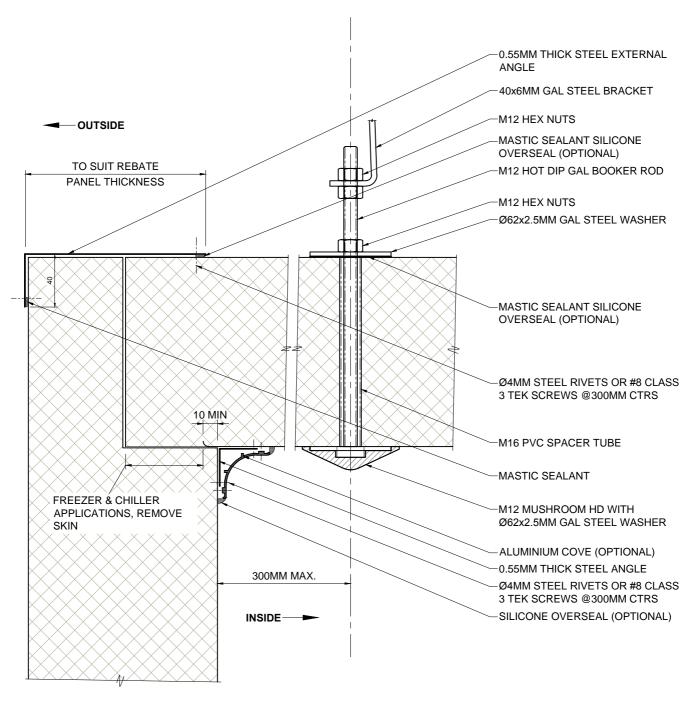

#### **DETAIL J-PF12**

| Dwg. Title                                     |          | Scale |
|------------------------------------------------|----------|-------|
| Intermediate Support Detail for External Walls |          | NTS   |
| Application                                    | Dwg. No. | Rev.  |
| Chiller/Freezer                                | CS PF 12 | В     |