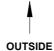

**DETAIL C-PF05** 

| Dwg. Title             |          | Scale |
|------------------------|----------|-------|
| Wall To Ceiling Joint  |          | NTS   |
| Application            | Dwg. No. | Rev.  |
| Chiller/Freezer Option | CS PF 05 | D     |