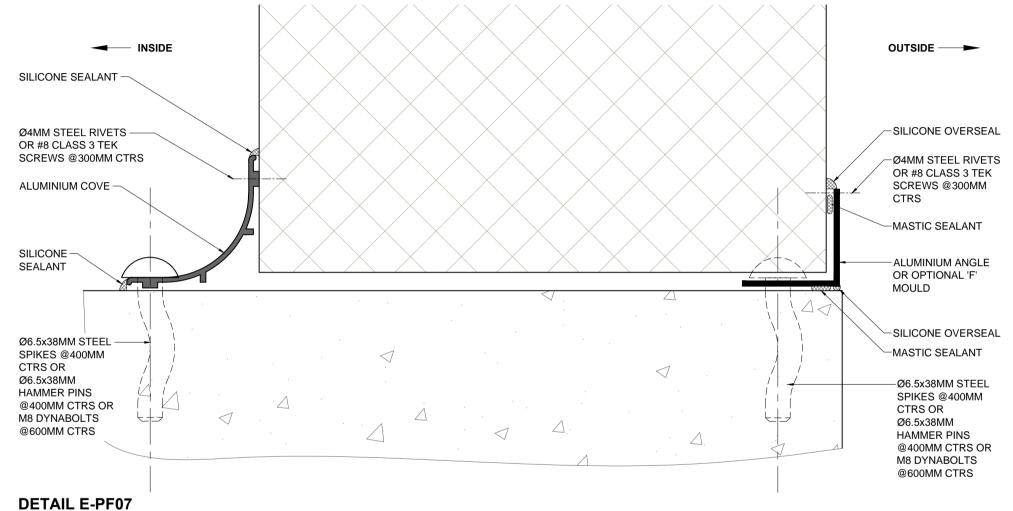

| Dwg. Title                        |          | Scale |
|-----------------------------------|----------|-------|
| Wall To Non-Insulated Floor Joint |          | NTS   |
| Application                       | Dwg. No. | Rev.  |
| Chiller/Freezer Application       | CS PF 07 | В     |