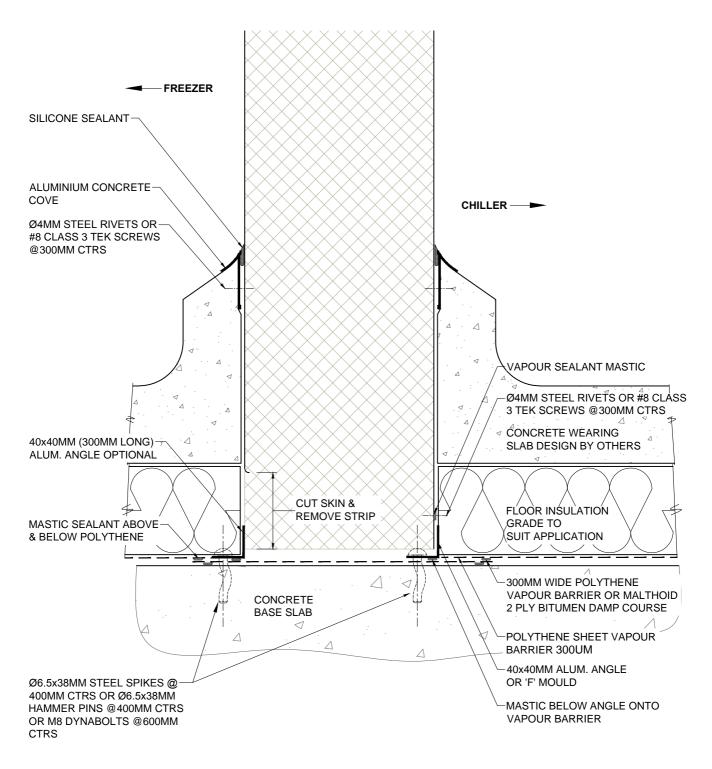

#### **DETAIL B-PF04**

| Dwg. Title                                      |          | Scale |
|-------------------------------------------------|----------|-------|
| Partition Wall To Floor Joint - Insulated Floor |          | NTS   |
| Application                                     | Rev.     |       |
| Chiller/Freezer Application                     | CS PF 04 | В     |