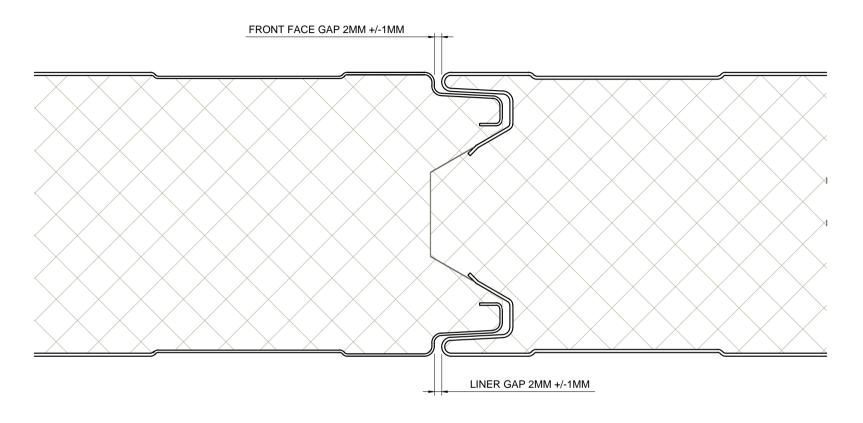

#### NOTES:

ENGINEERING ASSESSMENT IS REQUIRED TO ENSURE STRUCTURAL ADEQUACY OF A PARTICULAR INSTALLATION

| Dwg. Title            |          | Scale |
|-----------------------|----------|-------|
| Joint Assembly Detail |          | NTS   |
| Application           | Dwg. No. | Rev.  |
| Chiller/Freezer       | CS PF 21 | В     |