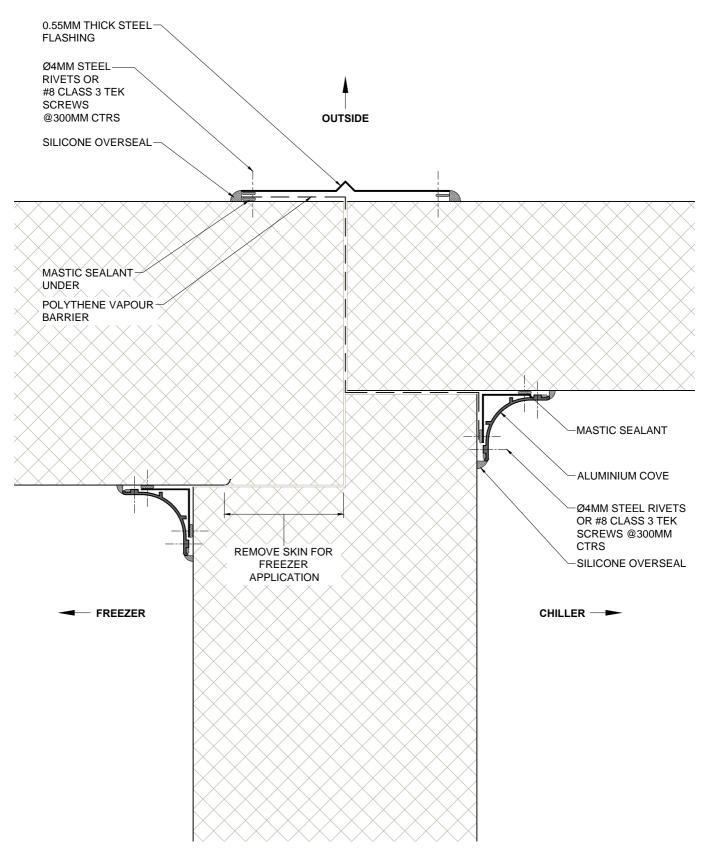

| Dwg. Title                        |          | Scale |
|-----------------------------------|----------|-------|
| Wall To Wall Joint - Plan Section | n        | NTS   |
| Application                       | Dwg. No. | Rev.  |
| Chiller/Freezer                   | CS PF 13 | В     |