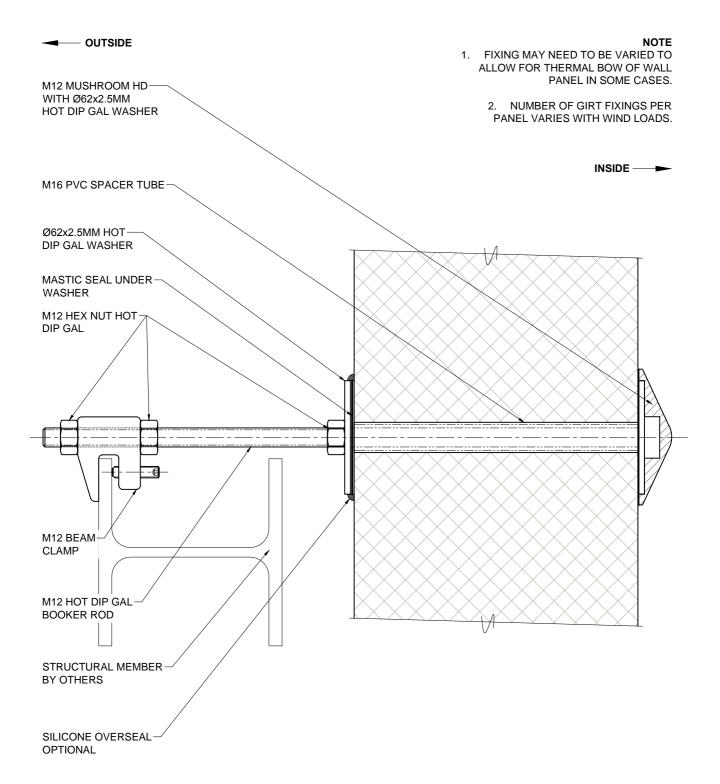

#### **DETAIL J-PF12**

| Dwg. Title                                     |          | Scale |
|------------------------------------------------|----------|-------|
| Intermediate Support Detail for External Walls |          | NTS   |
| Application                                    | Dwg. No. | Rev.  |
| Chiller/Freezer                                | CS PF 12 | В     |