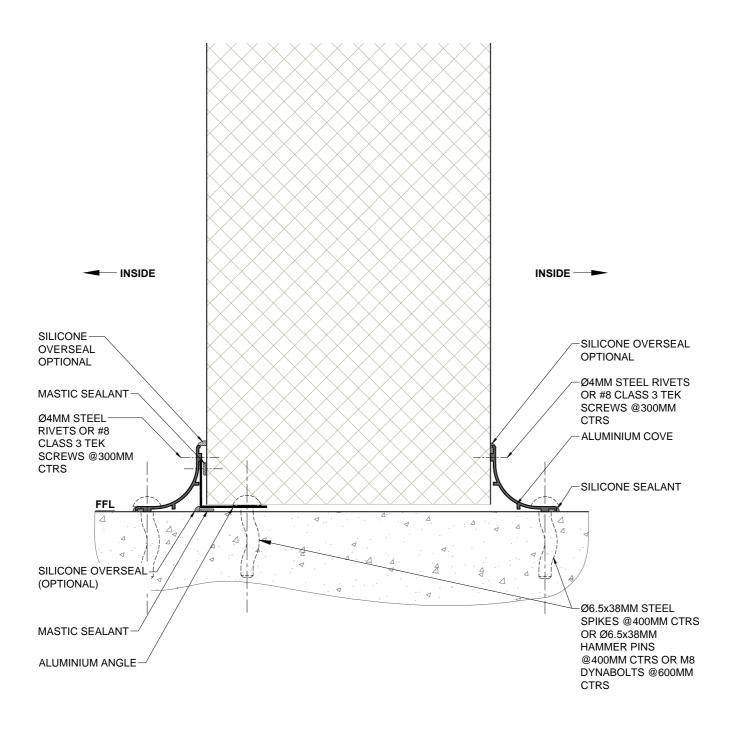

#### **DETAIL D-PF06**

| Dwg. Title                    |          | Scale |
|-------------------------------|----------|-------|
| Wall To Insulated Floor Joint |          | NTS   |
| Application                   | Dwg. No. | Rev.  |
| Chiller/Freezer Application   | CS PF 06 | В     |