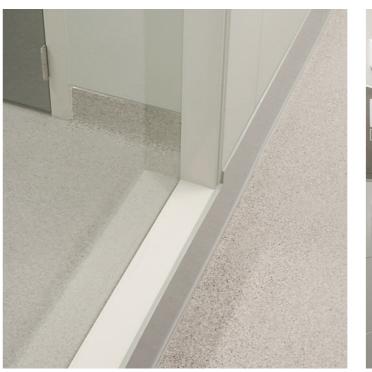

()

Precision integrated window detail

> Precision integrated door detail (viewed from inside)

> > Recessed adjustable floor track detail

Precision integrated air return panel