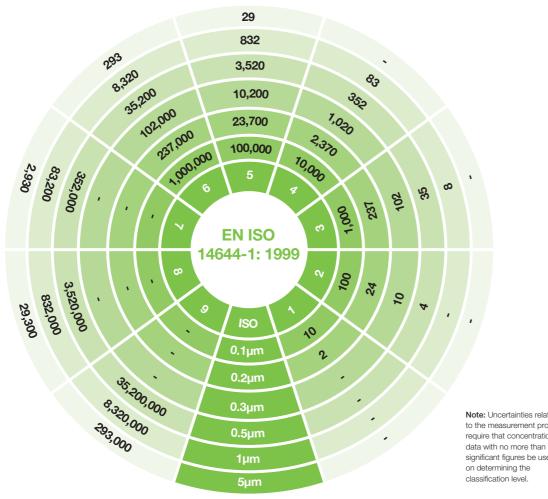

## **Classifications**

The classification of air cleanliness is governed by the European Standard EN ISO 14644-1: 1999 - cleanrooms and associated controlled environments Part 1.

The type and classification of the cleanroom you need depends on various factors:

- Your particular industry and the specific operation that will be carried out under controlled conditions.
- The level of cleanliness required, and the condition in which that level of cleanliness has to be controlled and maintained
- The air permeability characteristics of UltraTech Cleanroom Systems in association with other aspects of the cleanroom design and installation.

**Maximum concentration limits** (particles/m<sup>3</sup> of air) for particles equal to and larger than the considered sizes shown above

Note: Uncertainties related to the measurement process require that concentration data with no more than three significant figures be used