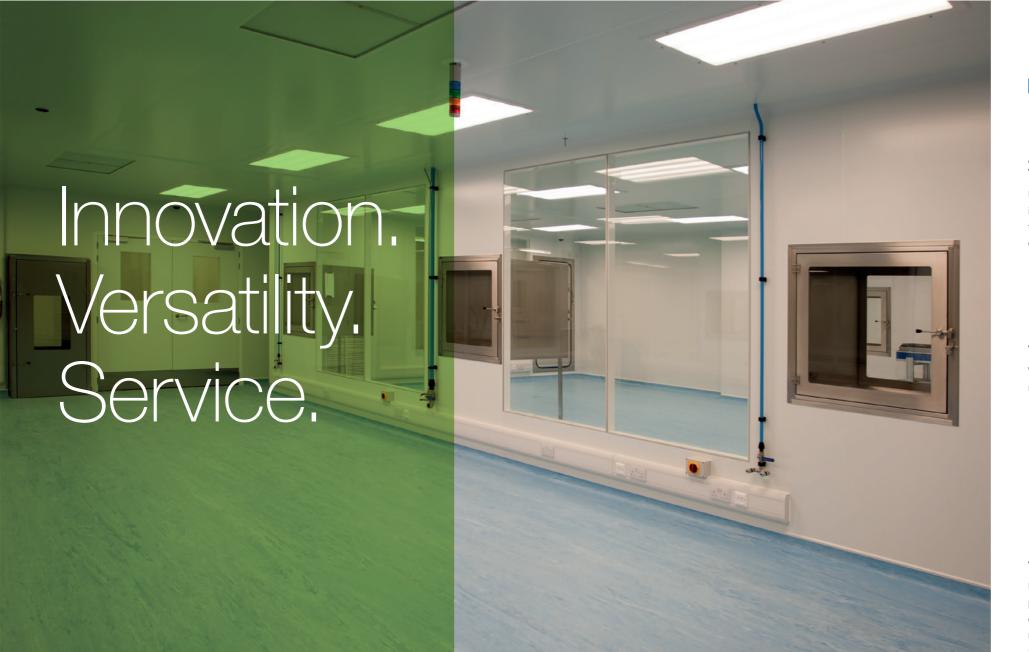

UltraTech **System Selection** 

The UltraTech range offers flexible, high performance, engineered cleanroom solutions that deliver both cost and operational benefits, minimising risk and maximising return on investment.

#### **UltraTech Versatile**

UltraTech Versatile is our NEW revolutionary hybrid cleanroom system that offers the client high performance solutions to fulfil their every aspiration for cleanroom systems at much lower cost than traditional methods.

With the option to choose either flush, semi-flush or combination of both elements, UltraTech Versatile removes the boundaries to provide totally flexible cleanroom design.