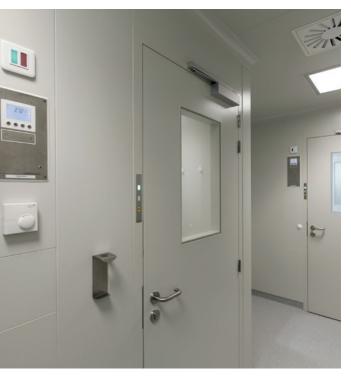

## UltraTech Precision is a customisable, modular flush cleanroom system.

UltraTech Precision is a flush modular system that features a demountable joint with an aluminium extrusion to all sides.

UltraTech Precision is suitable for specialist cleanroom applications that demand specific core performance or compliance.

#### Why choose UltraTech Precision

- Choice of cores ECOsafe PIR, MF core or Aluminium Honeycomb
- Wide range of CLEANsafe coating systems
- HYGIENEsafe anti-bacterial coating option
- Ultra airtight system
- 80mm thickness providing superior load bearing capacity and stability
- Flexibility variable widths to suit layout
- Integrated envelope solution doors, windows, corners, floor tracks and other components