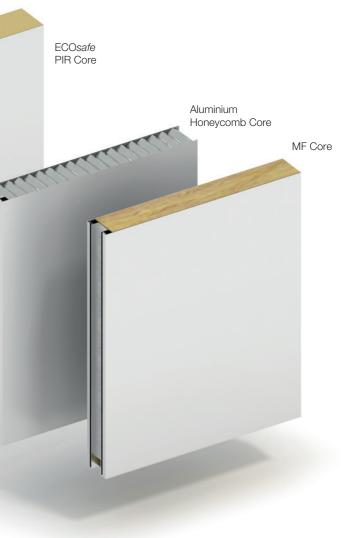

#### UltraTech Precision

UltraTech Precision is a conventional flush modular system for specialist cleanroom applications.

With a choice of three core options - ECOsafe PIR, MF Core and Aluminium Honeycomb - UltraTech Precision is suitable for cleanrooms with distinct performance requirements.

## UltraTech Precision is a customisable, modular flush cleanroom system.

UltraTech Precision is a flush modular system that features a demountable joint with an aluminium extrusion to all sides.

UltraTech Precision is suitable for specialist cleanroom applications that demand specific core performance or compliance.

#### Why choose UltraTech Precision

- Choice of cores ECOsafe PIR, MF core or Aluminium Honeycomb
- Wide range of CLEANsafe coating systems
- HYGIENEsafe anti-bacterial coating option
- Ultra airtight system
- 80mm thickness providing superior load bearing capacity and stability
- Flexibility variable widths to suit layout
- Integrated envelope solution doors, windows, corners, floor tracks and other components