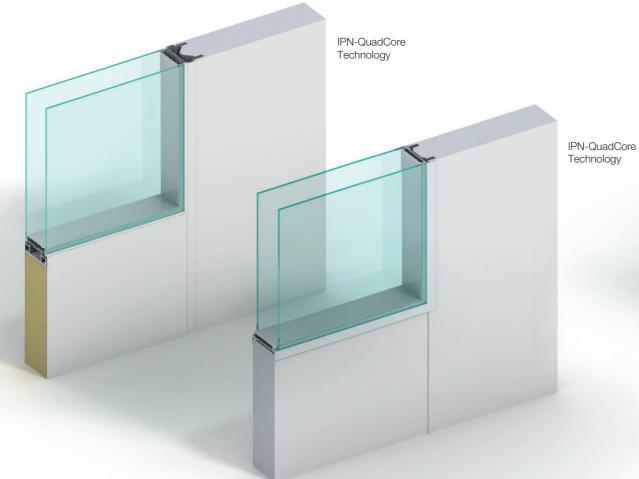

UltraTech solutions feature IPN-QuadCore, a quantum leap in insulated panel core technology that delivers the industry-leading thermal performance, superior fire protection and enhanced environmental credentials for your cleanrooms.

## **FM 4882**

What's more, IPN-QuadCore is the only closed-cell insulated panel material approved to FM 4882 for smoke sensitive occupancies.

#### A Breakthrough in Insulated Panel Core Technology for Enhanced Performance