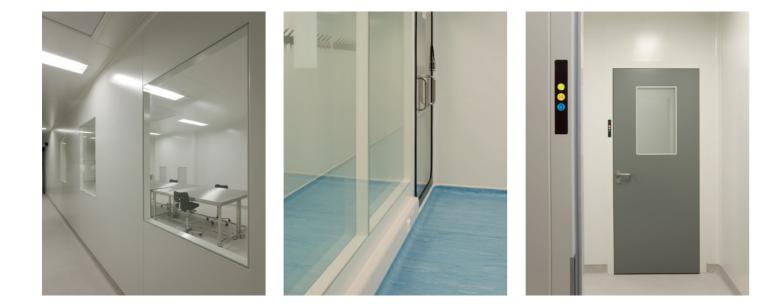

#### **UltraTech Versatile**

UltraTech Versatile is our NEW revolutionary hybrid cleanroom system that offers the client high performance solutions to fulfil their every aspiration for cleanroom systems at much lower cost than traditional methods.

With the option to choose either flush, semi-flush or combination of both elements, UltraTech Versatile removes the boundaries to provide totally flexible cleanroom design.

#### Our NEW UltraTech Versatile system is set to transform the cleanroom industry.

Truly flexible and multi-integrated, UltraTech Versatile combines seamless aesthetic appearance with advanced insulated panel technology to provide high quality, guaranteed performance and fast installation. Its groundbreaking interface design offers multiple benefits compared to traditional cleanroom systems, allowing the interchanging of different components leading to greater freedom of choice for designers and installers.

With the ability to specify the size, finish and configuration of your cleanroom components, UltraTech Versatile offers new ways to truly achieve any vision.

UltraTech Versatile also delivers outstanding all-round performance throughout its life cycle, across environmental sustainability, fire safety, structural and thermal performance.