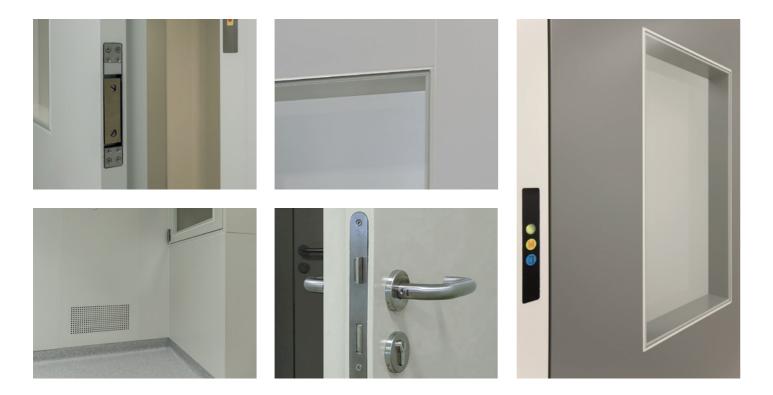

## UltraTech Precision is a customisable, modular flush cleanroom system.

UltraTech Precision is a flush modular system that features a demountable joint with an aluminium extrusion to all sides.

UltraTech Precision is suitable for specialist cleanroom applications that demand specific core performance or compliance.

#### Why choose UltraTech Precision

- Choice of cores ECOsafe PIR, MF core or Aluminium Honeycomb
- Wide range of CLEANsafe coating systems
- HYGIENEsafe anti-bacterial coating option
- Ultra airtight system
- 80mm thickness providing superior load bearing capacity and stability
- Flexibility variable widths to suit layout
- Integrated envelope solution doors, windows, corners, floor tracks and other components

()

Precision integrated window detail

> Precision integrated door detail (viewed from inside)

> > Recessed adjustable floor track detail

Precision integrated air return panel