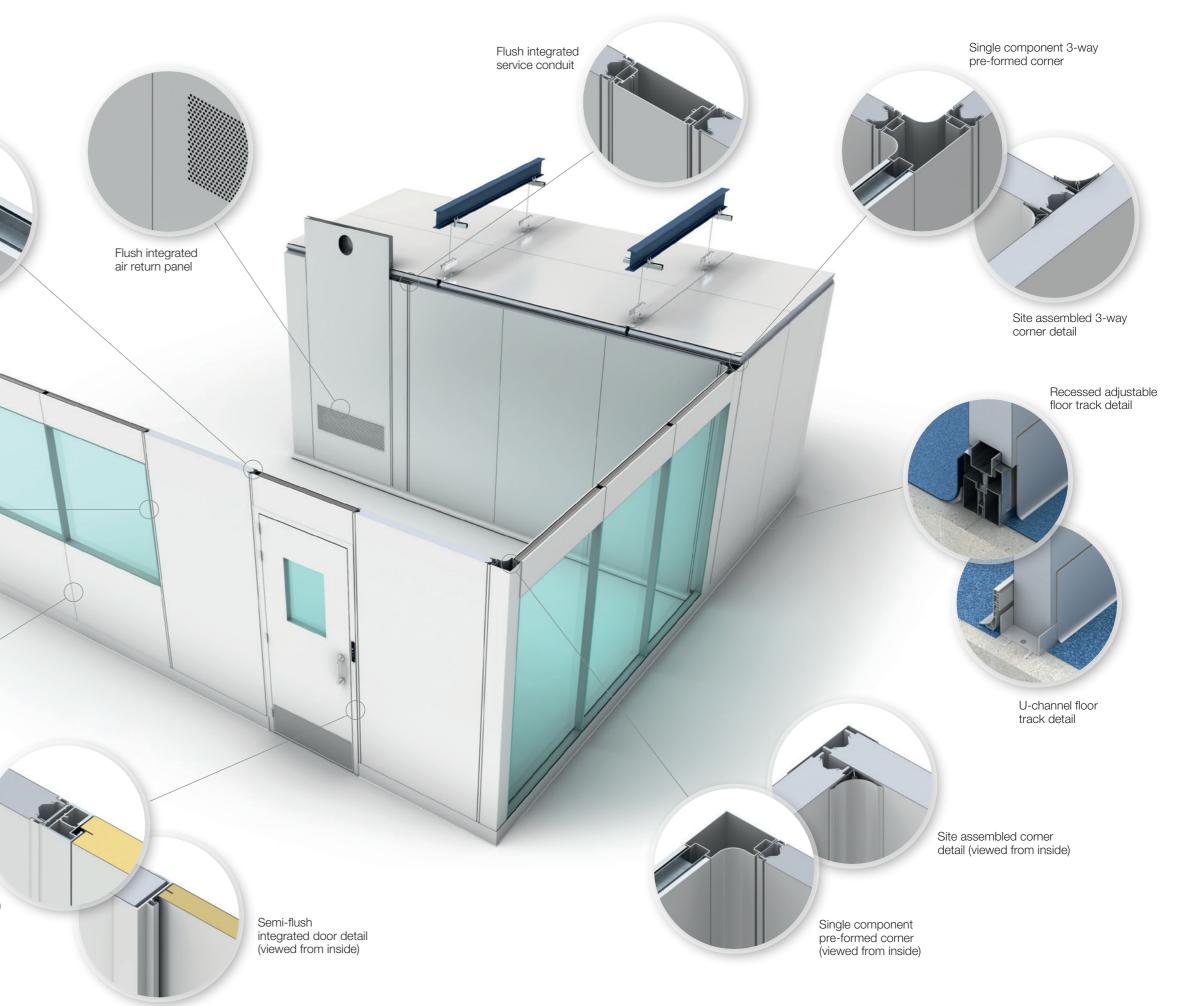

#### Our NEW UltraTech Versatile system is set to transform the cleanroom industry.

Truly flexible and multi-integrated, UltraTech Versatile combines seamless aesthetic appearance with advanced insulated panel technology to provide high quality, guaranteed performance and fast installation. Its groundbreaking interface design offers multiple benefits compared to traditional cleanroom systems, allowing the interchanging of different components leading to greater freedom of choice for designers and installers.

With the ability to specify the size, finish and configuration of your cleanroom components, UltraTech Versatile offers new ways to truly achieve any vision.

UltraTech Versatile also delivers outstanding all-round performance throughout its life cycle, across environmental sustainability, fire safety, structural and thermal performance.

#### Why choose UltraTech Versatile

- Unique fully flush hybrid system, patent pending
- Bespoke design flexibility combined with all the advantages of an insulated panel and its beneficial economies of scale
- Consistent high quality, factory engineered system
- Simple and fast construction
- Approved to FM 4882 for smoke sensitive occupancies
- cGMP compliant
- Interlocking tongue and groove joint system
- Integrated solution doors, windows, corners, floor tracks, air return panels and other components
- Semi-Flush option provides slimmer ledges to achieve a superior aesthetic appearance compared to other equivalent systems
- Longer panel lengths cleanroom heights over 6 metres
- HYGIENEsafe anti-bacterial coating option
- Flexibility variable widths to suit layout
- Ultra airtight system