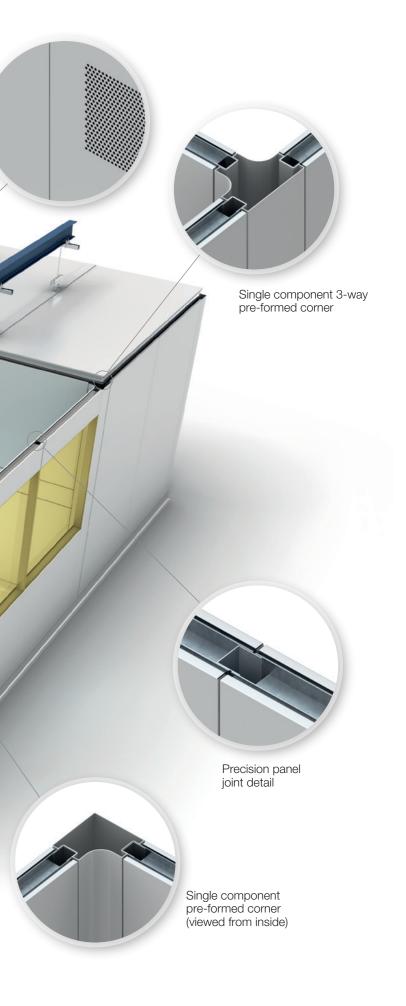

## UltraTech Precision

Precision integrated service conduit

## UltraTech Precision is a customisable, modular flush cleanroom system.

UltraTech Precision is a flush modular system that features a demountable joint with an aluminium extrusion to all sides.

UltraTech Precision is suitable for specialist cleanroom applications that demand specific core performance or compliance.

#### Why choose UltraTech Precision

- Choice of cores ECOsafe PIR, MF core or Aluminium Honeycomb
- Wide range of CLEANsafe coating systems
- HYGIENEsafe anti-bacterial coating option
- Ultra airtight system
- 80mm thickness providing superior load bearing capacity and stability
- Flexibility variable widths to suit layout
- Integrated envelope solution doors, windows, corners, floor tracks and other components

()

Precision integrated window detail

> Precision integrated door detail (viewed from inside)

> > Recessed adjustable floor track detail

Precision integrated air return panel